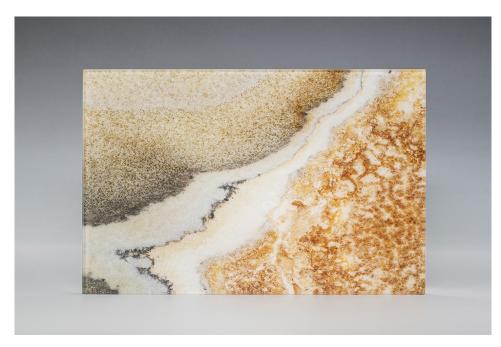

## Onyx Miele

dim. 300 x 200 mm

We create a magnificent stone effect by digitally printing a natural stone texture, marble or onyx pattern in high resolution. Our stone samples are high-resolution scans of real minerals, manipulated so that there is no pattern repetition on the glass surface. These are simple and economical solutions for all interiors, especially where the price of real stone is not acceptable. Perfect for large public and private spaces. Backlighting gives this kind of glass a nice transparency and luxurious feel, especially where natural or reflected light cannot penetrate, for example in hotel receptions, bars, restaurants and other hospitality venues.