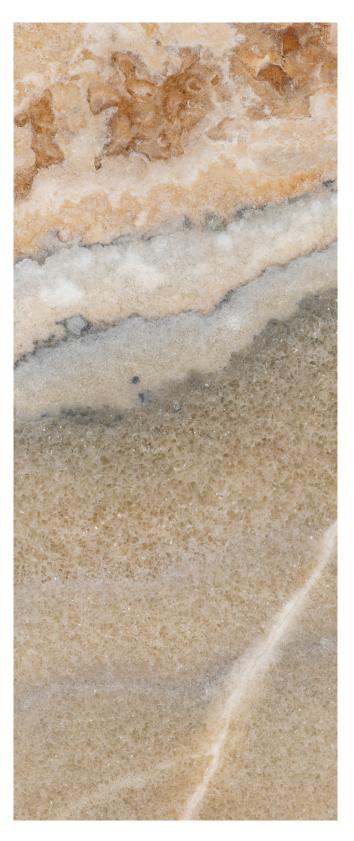

|
| processing options: | drilling holes, cnc cutouts, shaping                                                                                                                                       |
| applications:       | balustrade, cladding, doors, dividers, feature walls, lightning, partitions                                                                                                |
| cleaning:           | Stone glass can be cleaned with liquid cleaners and paper towels, or soft clothes. Liquid cleaners without ammonia are recommended. Avoid all abrasive cleaning materials. |

REMARK: Glass can be translucent or opaque.



## Onyx Miele



dim. 1010 x 400 mm