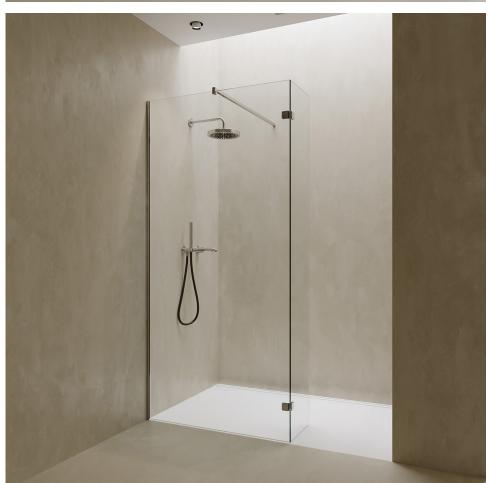

#### WALK IN **01**

Corner walk-in shower with two fixed glass panels and splash protection.

WALK IN **02** Walk-in shower in a niche with a fixed glass panel and splash protection.

WALK IN **03** Walk-in shower in a niche with one fixed glass panel.