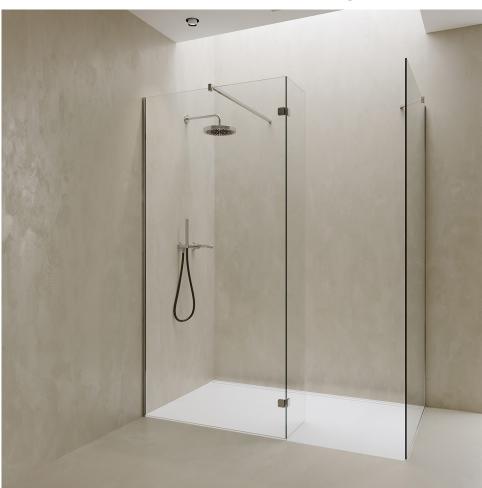

## WALK-IN Shower

The simple concept of a walk-in shower fits into any bathroom decor style. A walk-in shower can be spacious, but it can also be adapted to smaller bathrooms. You will have different options for partitioning it from the rest of the bathroom. It is custom-made according to your choice of glass, profiles, and hardware.

In addition to its modern look, a significant advantage of such a shower cabin without a tub is accessibility because there is no difference in floor level. It is extremely easy to clean and maintain. With a walk-in shower, you can have the bathroom of your dreams.

#### **Basic Glass**

From transparent to colored frosted glass, a wide range of basic (standard) glass awaits you. With the right choice of hardware, basic glass might be the most elegant choice for your bathroom.