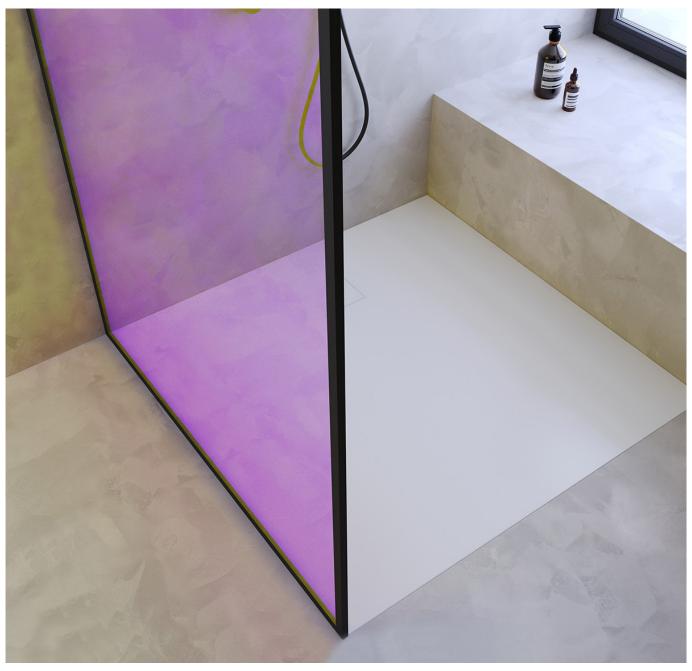

#### Decorative Glass

Our range of decorative glass for shower cabin installations includes laminated glass with dichroic film, transparent colored films, and metal meshes. With the right choice of glass, your bathroom transforms from a functional space into an oasis of unique aesthetics and ambiance. We exclusively use tempered glass. Check out the collections of Transparent Colored Glass and Metal Meshes.

DICHROIC GLASS

TRANSPARENT COLORED GLASS

METAL MESHES