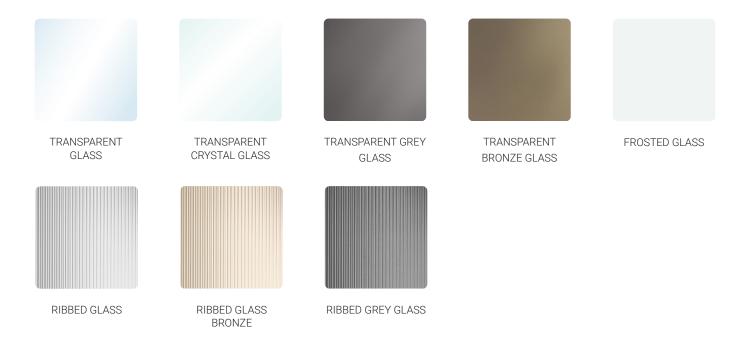

#### **Basic Glass**

From transparent to colored frosted glass, a wide range of basic (standard) glass awaits you. With the right choice of hardware, basic glass might be the most elegant choice for your bathroom.