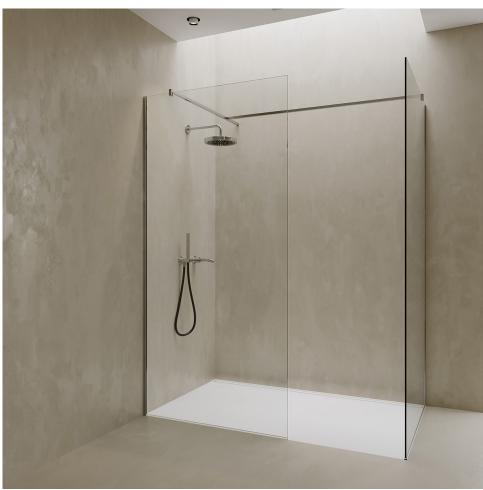

WALK IN **04** Fixed glass panel for wall center; equipped with glass supports.

WALK IN **05** Corner walk-in shower with two fixed glass panels.

WALK IN **06** Walk-in shower in a niche with one full-height fixed glass panel.