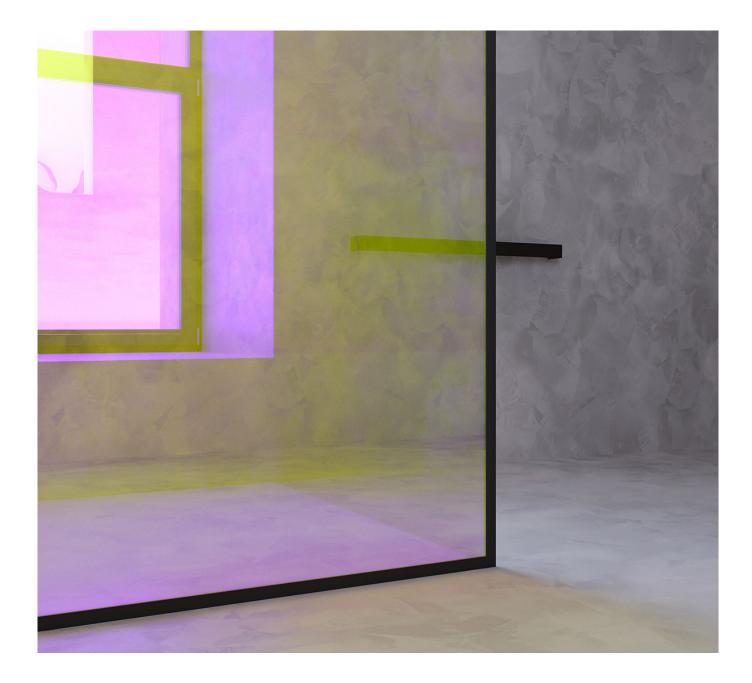

#### Decorative Glass

Our range of decorative glass for shower cabin installations includes laminated glass with dichroic film, transparent colored films, and metal meshes. With the right choice of glass, your bathroom transforms from a functional space into an oasis of unique aesthetics and ambiance. We exclusively use tempered glass. Check out the collections of Transparent Colored Glass and Metal Meshes.

DICHROIC GLASS

TRANSPARENT COLORED GLASS

METAL MESHES