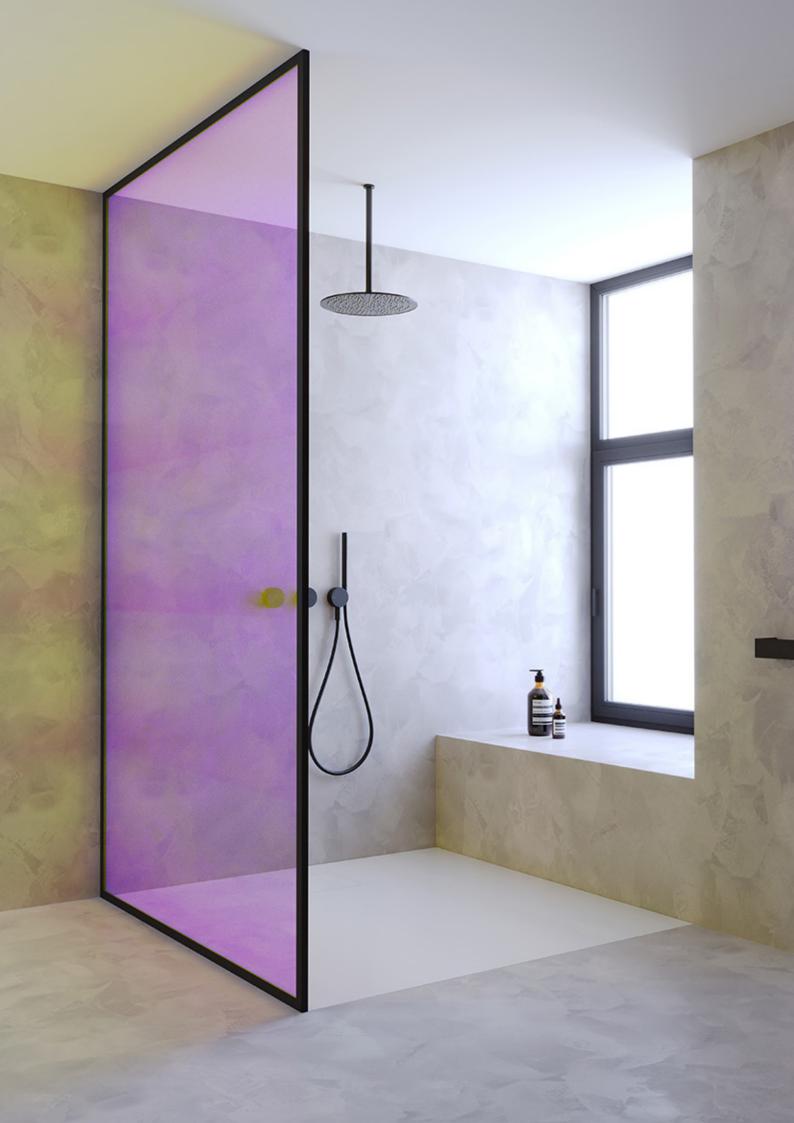

#### Decorative Glass

Our range of decorative glass for shower cabin installations includes laminated glass with dichroic film, transparent colored films, and metal meshes. With the right choice of glass, your bathroom transforms from a functional space into an oasis of unique aesthetics and ambiance. We exclusively use tempered glass. Check out the collections of Transparent Colored Glass and Metal Meshes.

DICHROIC GLASS

TRANSPARENT COLORED GLASS

METAL MESHES