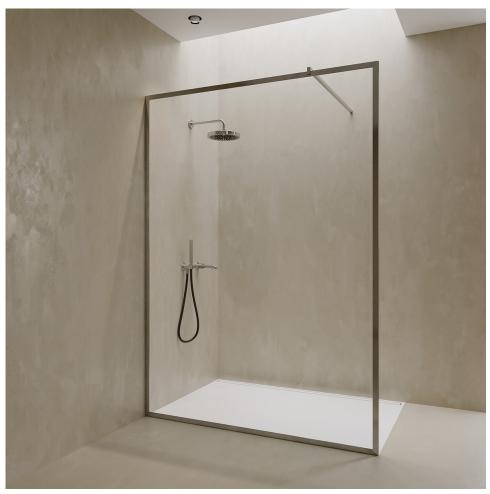

WALK IN **04** Fixed glass panel for wall center; equipped with glass supports.

WALK IN **05** Corner walk-in shower with two fixed glass panels.

WALK IN **06** Walk-in shower in a niche with one full-height fixed glass panel.