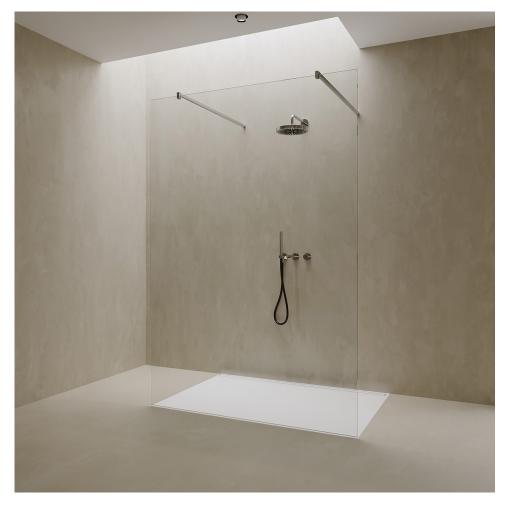

WALK IN **04** Fixed glass panel for wall center; equipped with glass supports.

WALK IN **05** Corner walk-in shower with two fixed glass panels.

WALK IN **06** Walk-in shower in a niche with one full-height fixed glass panel.