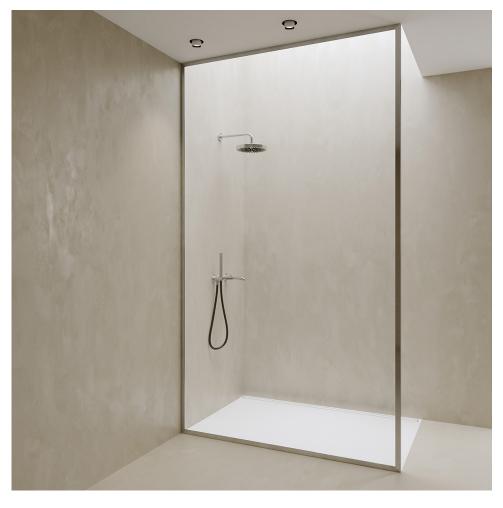

tioning it from the rest of the bathroom. It is custom-made according to your choice of glass, profiles, and hardware.

In addition to its modern look, a significant advantage of such a shower cabin without a tub is accessibility because there is no difference in floor level. It is extremely easy to clean and maintain. With a walk-in shower, you can have the bathroom of your dreams.





#### WALK IN **01**

Corner walk-in shower with two fixed glass panels and splash protection.

WALK IN **02** Walk-in shower in a niche with a fixed glass panel and splash protection.



WALK IN **03** Walk-in shower in a niche with one fixed glass panel.



WALK IN **04** Fixed glass panel for wall center; equipped with glass supports.



WALK IN **05** Corner walk-in shower with two fixed glass panels.



WALK IN **06** Walk-in shower in a niche with one full-height fixed glass panel.



WALK IN **07** Walk-in shower in a niche with one fixed glass panel.

### FINISHES



POLISHED CHROME



BRUSHED NICKEL









BR

P

POLISHED BRASS

SATIN BRASS

ANTIQUE BRASS

BLACK



#### GLASS

#### Decorative Glass

Our range of decorative glass for shower cabin installations includes laminated glass with dichroic film, transparent colored films, and metal meshes. With the right choice of glass, your bathroom transforms from a functional space into an oasis of unique aesthetics and ambiance. We exclusively use tempered glass. Check out the collections of Transparent Colored Glass and Metal Meshes.



DICHROIC GLASS



TRANSPARENT COLORED GLASS



METAL MESHES

#### **Basic Glass**

From transparen