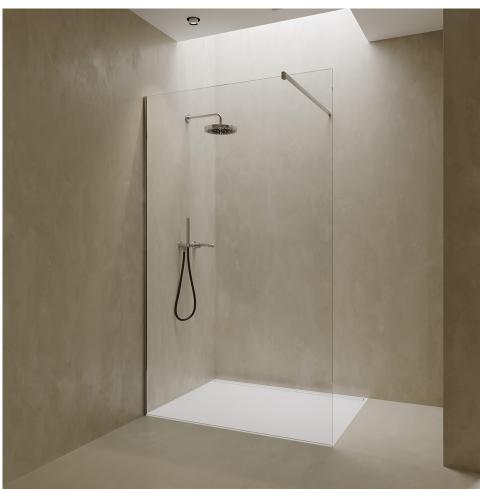

## WALK-IN Shower

The simple concept of a walk-in shower fits into any bathroom decor style. A walk-in shower can be spacious, but it can also be adapted to smaller bathrooms. You will have different options for partitioning it from the rest of the bathroom. It is custom-made according to your choice of glass, profiles, and hardware.

In addition to its modern look, a significant advantage of such a shower cabin without a tub is accessibility because there is no difference in floor level. It is extremely easy to clean and maintain. With a walk-in shower, you can have the bathroom of your dreams.





#### WALK IN **01**

Corner walk-in shower with two fixed glass panels and splash protection.

WALK IN **02** Walk-in shower in a niche with a fixed glass panel and splash protection.



WALK IN **03** Walk-in shower in a niche with one fixed glass panel.



WALK IN **04** Fixed glass panel for wall center; equipped with glass supports.



WALK IN **05** Corner walk-in shower with two fixed glass panels.



WALK IN **06** Walk-in shower in a niche with one full-height fixed glass panel.



WALK IN **07** Walk-in shower in a niche with one fixed glass panel.

### FINISHES



POLISHED CHROME



BRUSHED NICKEL









BR

P

POLISHED BRASS

SATIN BRASS

ANTIQUE BRASS

BLACK



#### GLASS

#### Decorative Glass

Our range of decorative glass for shower cabin installations includes laminated glass with dichroic film, transparent colored films, and metal meshes. With the right choice of glass, your bathroom transforms from a functional space into an oasis of unique aesthetics