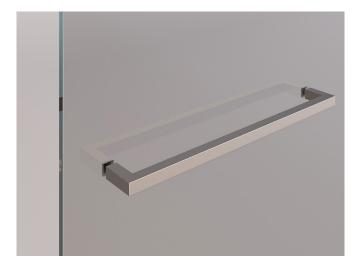

## KNOBS AND PULL HANDLES

KNOB SDK 300

PULL HANDLE **SQ8X8** 

DOUBLESIDED TOWEL BARS