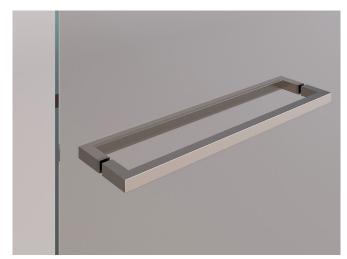

## KNOBS AND PULL HANDLES

KNOB SDK 300

PULL HANDLE **SQ8X8** 

DOUBLESIDED TOWEL BARS