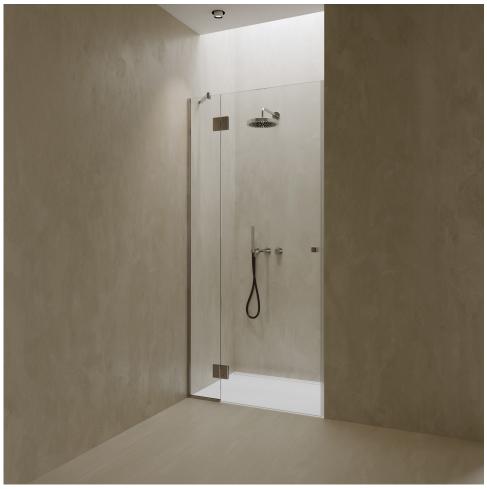

The CLICK series offers a wide selection of hardware finishes and the option to choose custom colors to match the look with other bathroom elements.

bokart.glass

CLICK **01**Shower cabin in a niche with pivot doors, wall-mounted.