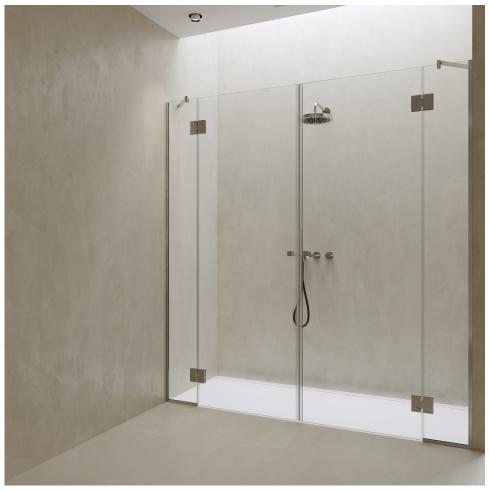

CLICK **05**Shower cabin in a niche with double pivot doors.

CLICK **06**Shower cabin in a niche with double central pivot doors and two fixed glass panels.

bokart.glass

CLICK **07**Corner shower cabin with one door and one fixed glass panel.