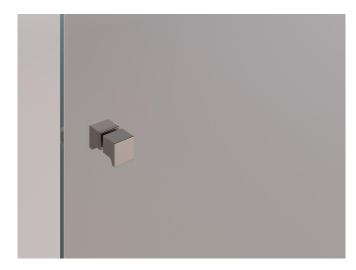

## KNOBS AND PULL HANDLES

KNOB SDK 300

PULL HANDLE **SQ8X8** 

DOUBLESIDED TOWEL BARS