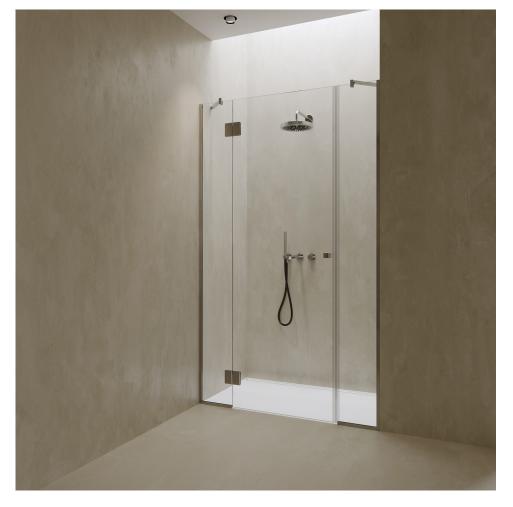

#### bokart.glass

CLICK **03**Shower cabin in a niche with pivot doors, wall-mounted, and one fixed glass panel.

CLICK **04**Shower cabin in a niche with central pivot doors and two fixed glass panels.

bokart.glass