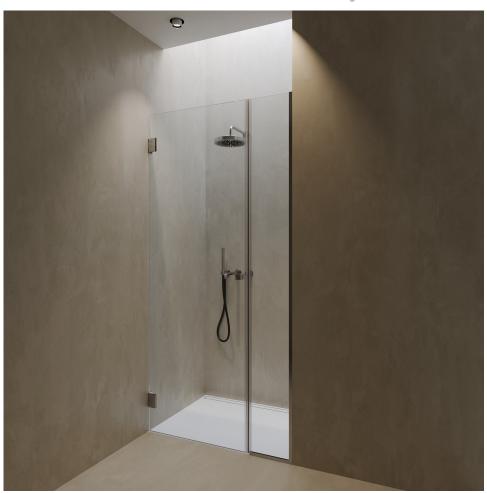

CLICK **02**Shower cabin in a niche with pivot doors and connecting to fixed glass.