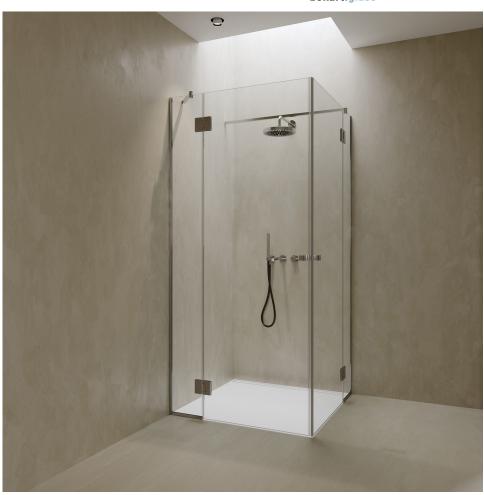

CLICK **08**Corner shower cabin with two fixed glass panels and one door.

bokart.glass

CLICK **09**Corner shower cabin with two fixed glass panels and double doors.