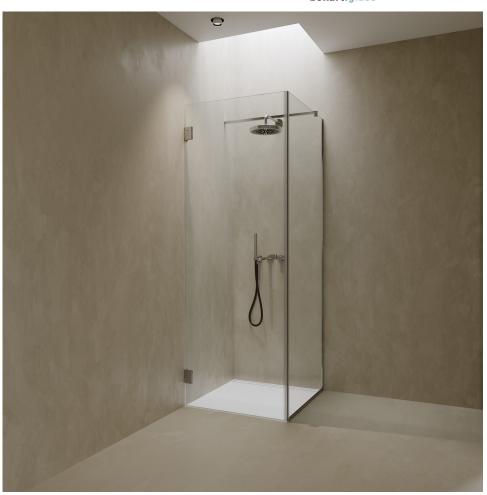

CLICK **05**Shower cabin in a niche with double pivot doors.

CLICK **06**Shower cabin in a niche with double central pivot doors and two fixed glass panels.

bokart.glass

CLICK **07**Corner shower cabin with one door and one fixed glass panel.