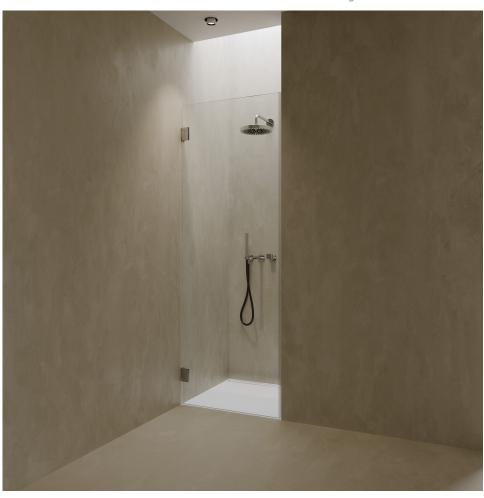

The CLICK series offers a wide selection of hardware finishes and the option to choose custom colors to match the look with other bathroom elements.

bokart.glass

CLICK **01**Shower cabin in a niche with pivot doors, wall-mounted.