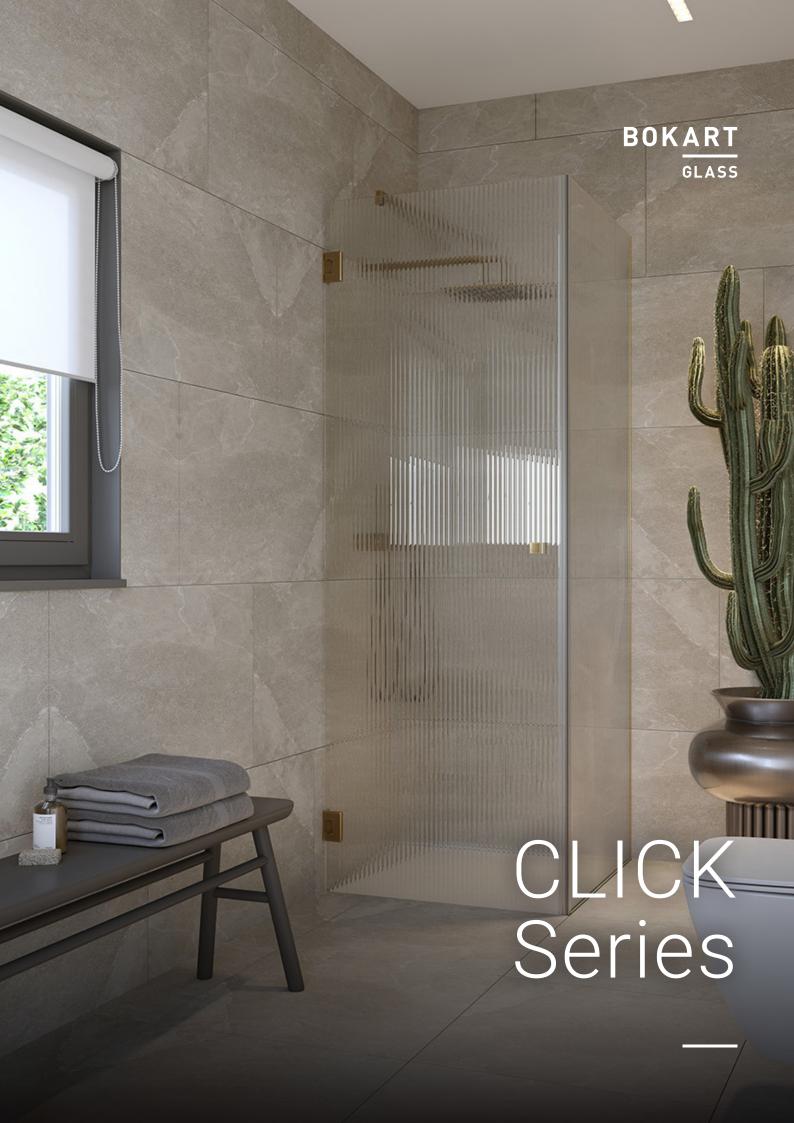

# **CLICK Series**

The CLICK series enables the customization of the shower cabin to best fit your space. The hardware comes in various finishes aligned with modern bathroom design trends. In addition to the nine standard configurations, there is also the possibility of custom-made designs to fit your specific situation.

The CLICK series offers a wide selection of hardware finishes and the option to choose custom colors to match the look with other bathroom elements.

bokart.glass

CLICK **01**Shower cabin in a niche with pivot doors, wall-mounted.