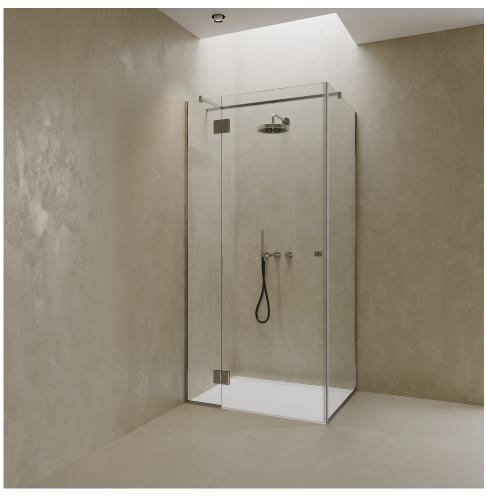

CLICK **08**Corner shower cabin with two fixed glass panels and one door.

bokart.glass

CLICK **09**Corner shower cabin with two fixed glass panels and double doors.