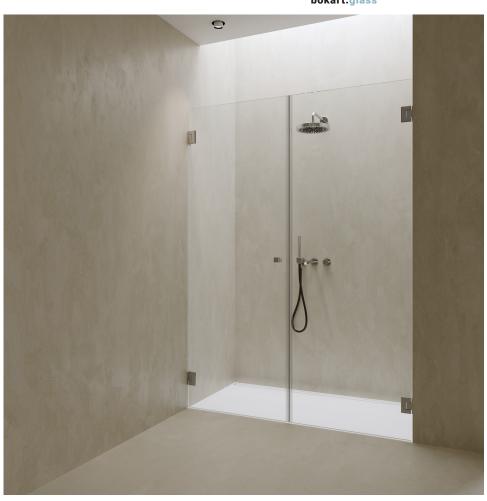

CLICK **05**Shower cabin in a niche with double pivot doors.

CLICK **06**Shower cabin in a niche with double central pivot doors and two fixed glass panels.

bokart.glass

CLICK **07**Corner shower cabin with one door and one fixed glass panel.