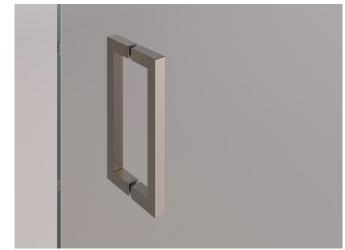

## KNOBS AND PULL HANDLES

KNOB SDK 300

PULL HANDLE **SQ8X8** 

DOUBLESIDED TOWEL BARS