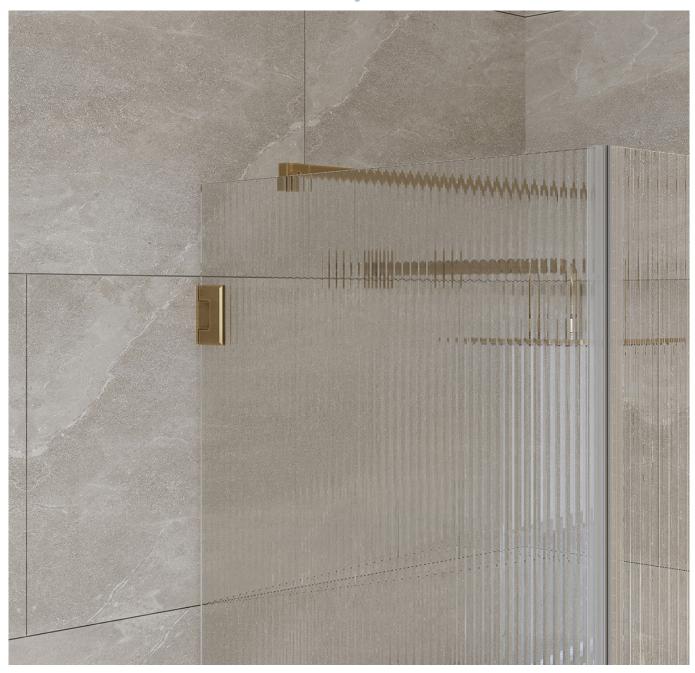

## KNOBS AND PULL HANDLES

KNOB SDK 300

PULL HANDLE **SQ8X8** 

DOUBLESIDED TOWEL BARS

## **FINISHES**

POLISHED CHROME

BRUSHED NICKEL

POLISHED BRASS

SATIN BRASS

ANTIQUE BRASS

BLACK