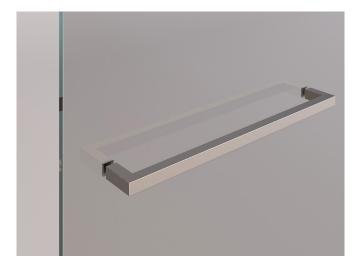

## KNOBS AND PULL HANDLES

KNOB SDK 300

PULL HANDLE **SQ8X8** 

DOUBLE-SIDED TOWEL BAR