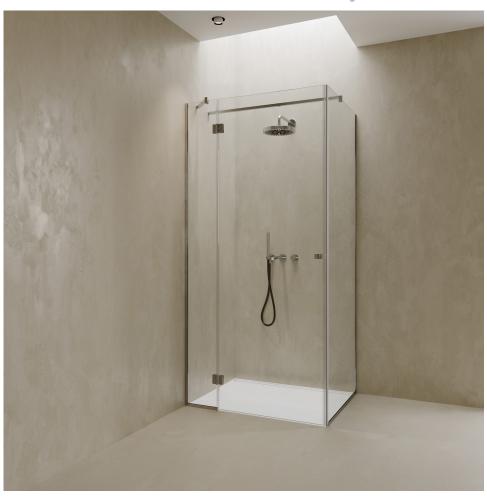

bokart.glass

LIFT **05**Corner shower cabin with one door and one fixed glass panel.

LIFT **06**Corner shower cabin with two fixed glass panels and one door.

bokart.glass

LIFT **07**Corner shower cabin with two fixed glass panels and double doors.