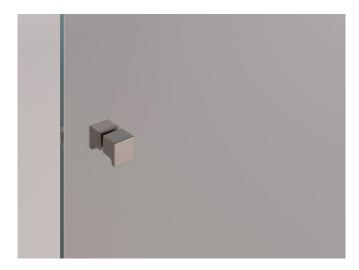

Knob and and pull handle is available in three standard surface finishes, with the option to choose custom colors to match the look with other bathroom elements.

LIFT **01**Shower cabin in a niche with pivot doors, wall-mounted.

## KNOBS AND PULL HANDLES

KNOB SDK 300

PULL HANDLE **SQ8X8** 

DOUBLE-SIDED TOWEL BAR