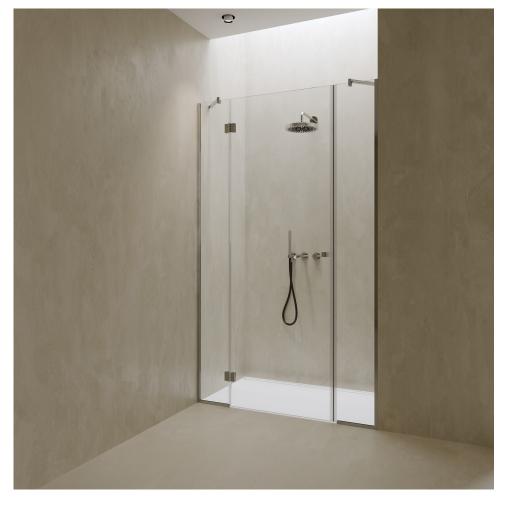

LIFT **02**Shower cabin in a niche with pivot doors, wall-mounted with fixed glass.

bokart.glass

LIFT **03**Shower cabin in a niche with pivot doors, connecting to fixed glass.

LIFT **04**Shower cabin in a niche with central pivot doors and two fixed glass panels.