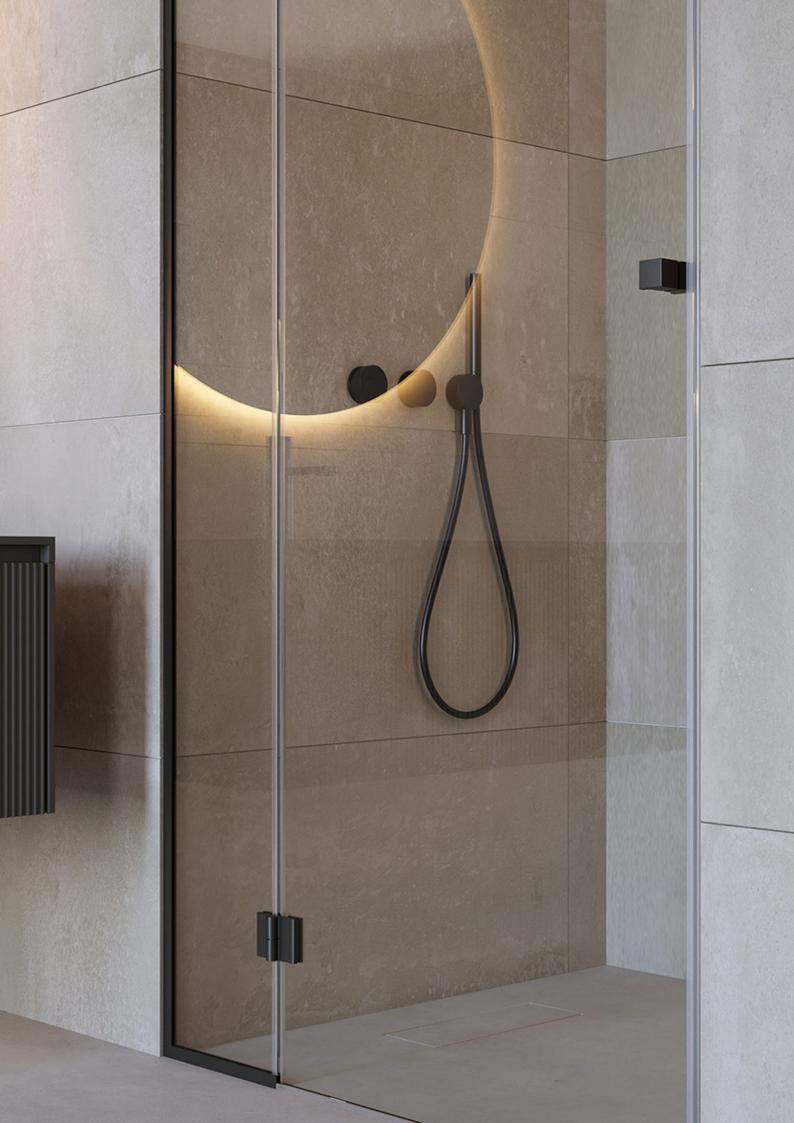

Knob and and pull handle is available in three standard surface finishes, with the option to choose custom colors to match the look with other bathroom elements.

LIFT **01**Shower cabin in a niche with pivot doors, wall-mounted.

LIFT **02**Shower cabin in a niche with pivot doors, wall-mounted with fixed glass.

bokart.glass

LIFT **03**Shower cabin in a niche with pivot doors, connecting to fixed glass.

LIFT **04**Shower cabin in a niche with central pivot doors and two fixed glass panels.