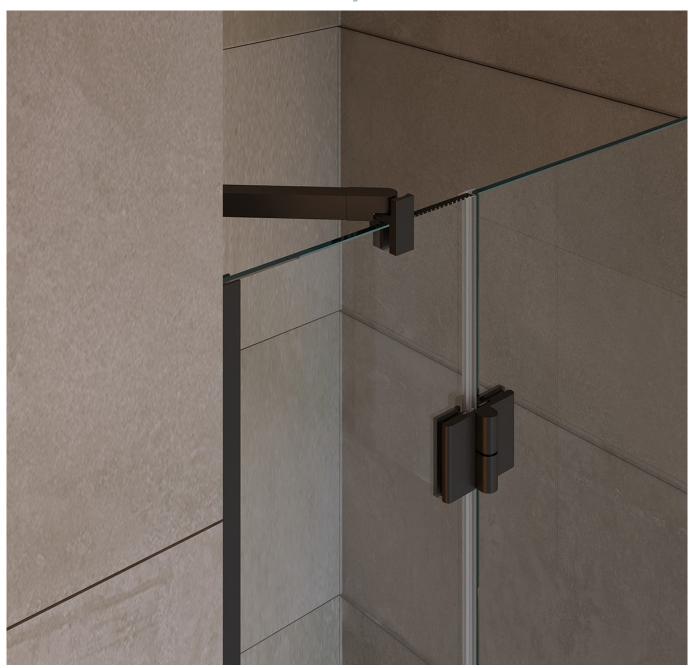

# LIFT Series

The LIFT series is characterized by minimalist hardware designed to provide optimal sealing. Shower cabins are custom-made, allowing for the use of standard configurations or the creation of solutions that best suit your space's functionality.

## KNOBS AND PULL HANDLES

KNOB SDK 300

PULL HANDLE **SQ8X8** 

DOUBLE-SIDED TOWEL BAR