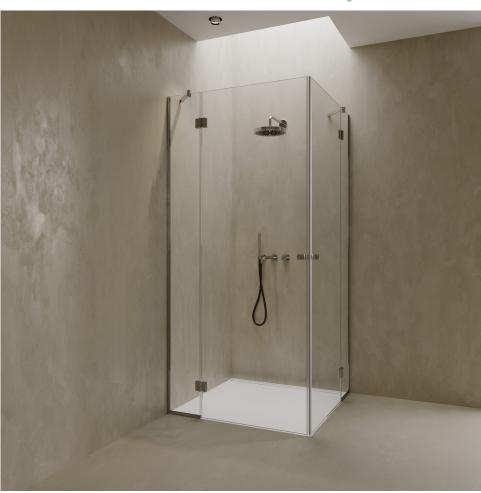

bokart.glass

LIFT **05**Corner shower cabin with one door and one fixed glass panel.

LIFT **06**Corner shower cabin with two fixed glass panels and one door.

bokart.glass

LIFT **07**Corner shower cabin with two fixed glass panels and double doors.