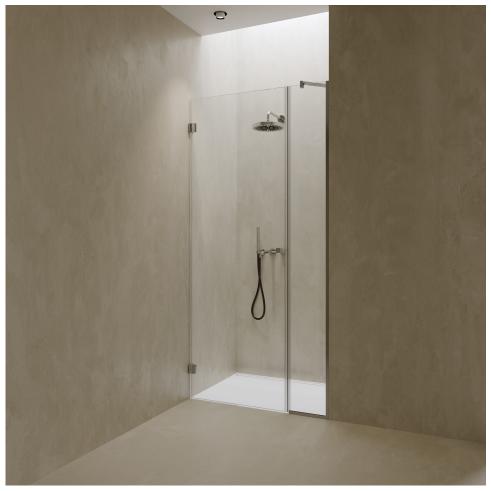

Knob and and pull handle is available in three standard surface finishes, with the option to choose custom colors to match the look with other bathroom elements.

LIFT **01**Shower cabin in a niche with pivot doors, wall-mounted.