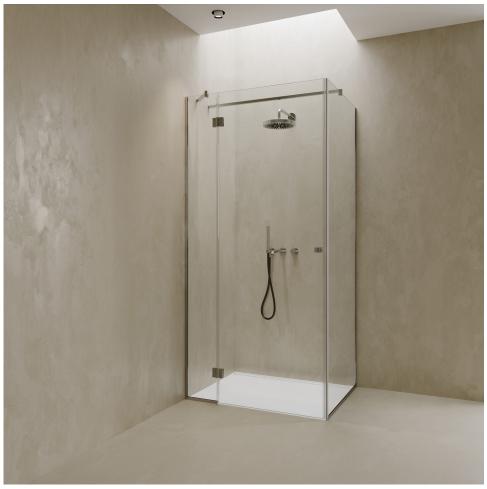

bokart.glass

LIFT **05**Corner shower cabin with one door and one fixed glass panel.

LIFT **06**Corner shower cabin with two fixed glass panels and one door.

bokart.glass

LIFT **07**Corner shower cabin with two fixed glass panels and double doors.