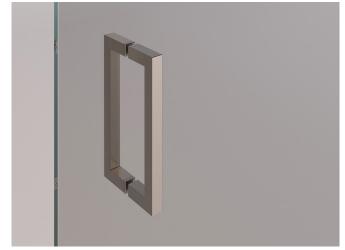

Knob and and pull handle is available in three standard surface finishes, with the option to choose custom colors to match the look with other bathroom elements.

LIFT **01**Shower cabin in a niche with pivot doors, wall-mounted.

## KNOBS AND PULL HANDLES

KNOB SDK 300

PULL HANDLE **SQ8X8** 

DOUBLE-SIDED TOWEL BAR