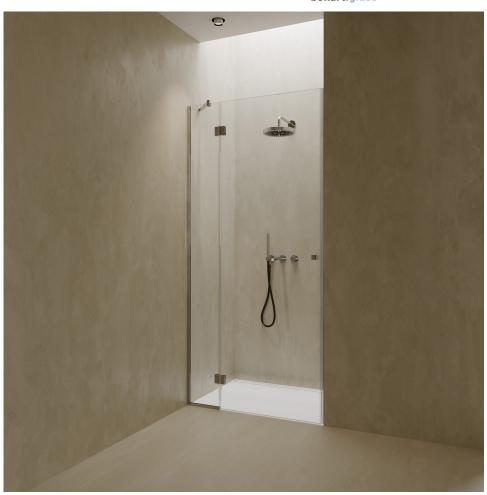

LIFT **02**Shower cabin in a niche with pivot doors, wall-mounted with fixed glass.

bokart.glass

LIFT **03**Shower cabin in a niche with pivot doors, connecting to fixed glass.

LIFT **04**Shower cabin in a niche with central pivot doors and two fixed glass panels.