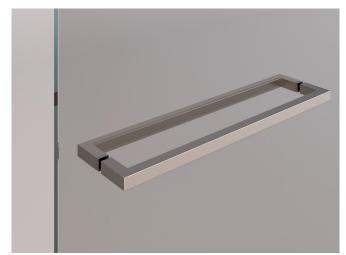

## KNOBS AND PULL HANDLES

KNOB SDK 300

PULL HANDLE **SQ8X8** 

DOUBLE-SIDED TOWEL BAR