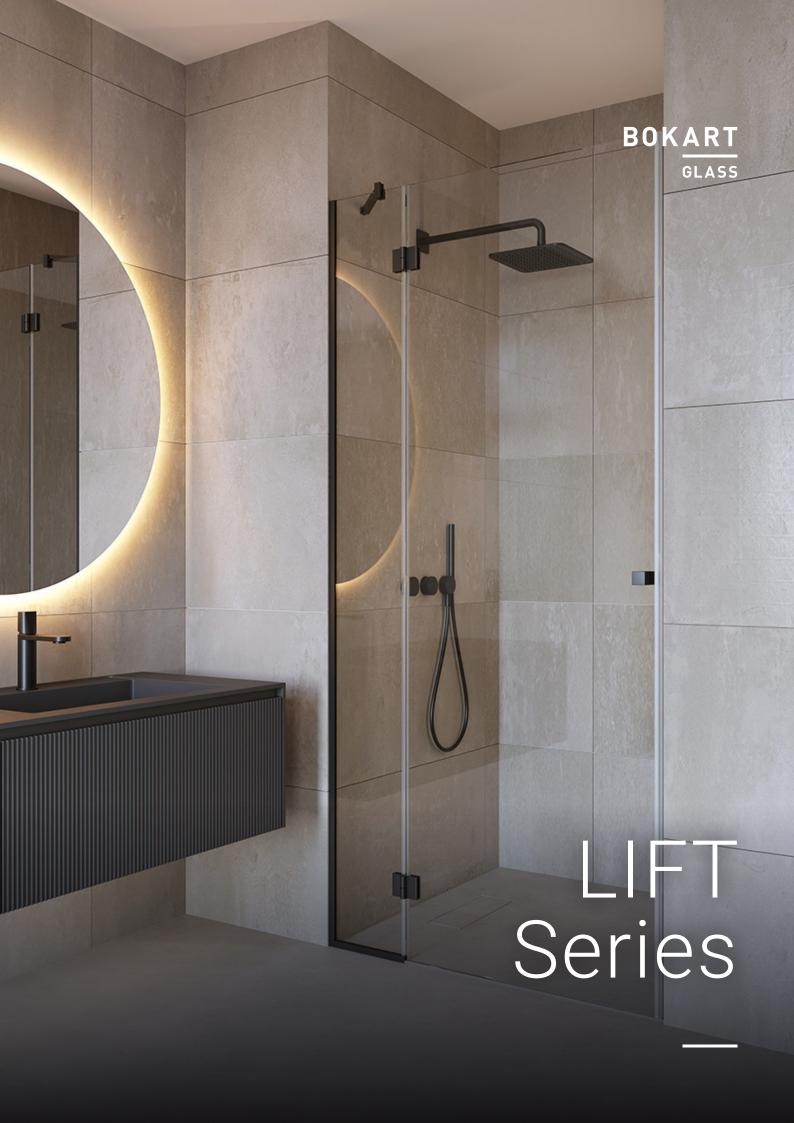

# LIFT Series

The LIFT series is characterized by minimalist hardware designed to provide optimal sealing. Shower cabins are custom-made, allowing for the use of standard configurations or the creation of solutions that best suit your space's functionality.

Knob and and pull handle is available in three standard surface finishes, with the option to choose custom colors to match the look with other bathroom elements.

LIFT **01**Shower cabin in a niche with pivot doors, wall-mounted.