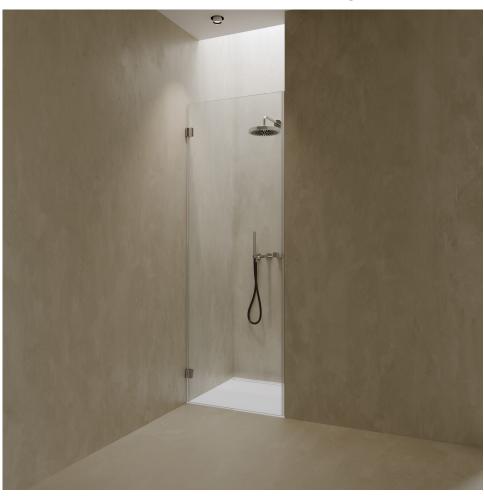

Knob and and pull handle is available in three standard surface finishes, with the option to choose custom colors to match the look with other bathroom elements.

LIFT **01**Shower cabin in a niche with pivot doors, wall-mounted.