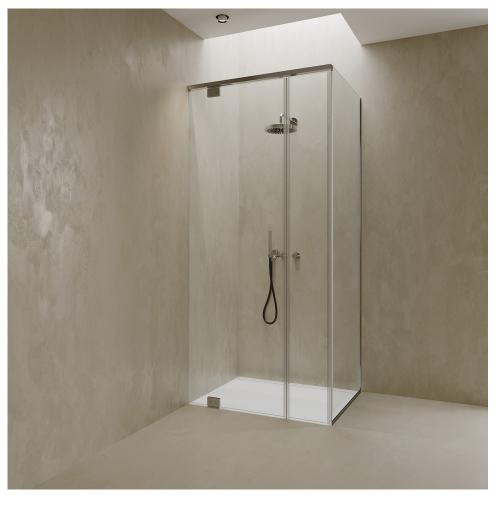

SWEEP **02**Shower cabin in a niche with single pivot doors and fixed glass.

bokart.glass

SWEEP **03**Corner shower cabin with one pivot door and one fixed glass panel.

SWEEP **04**Corner shower cabin with pivot doors and fixed glass.