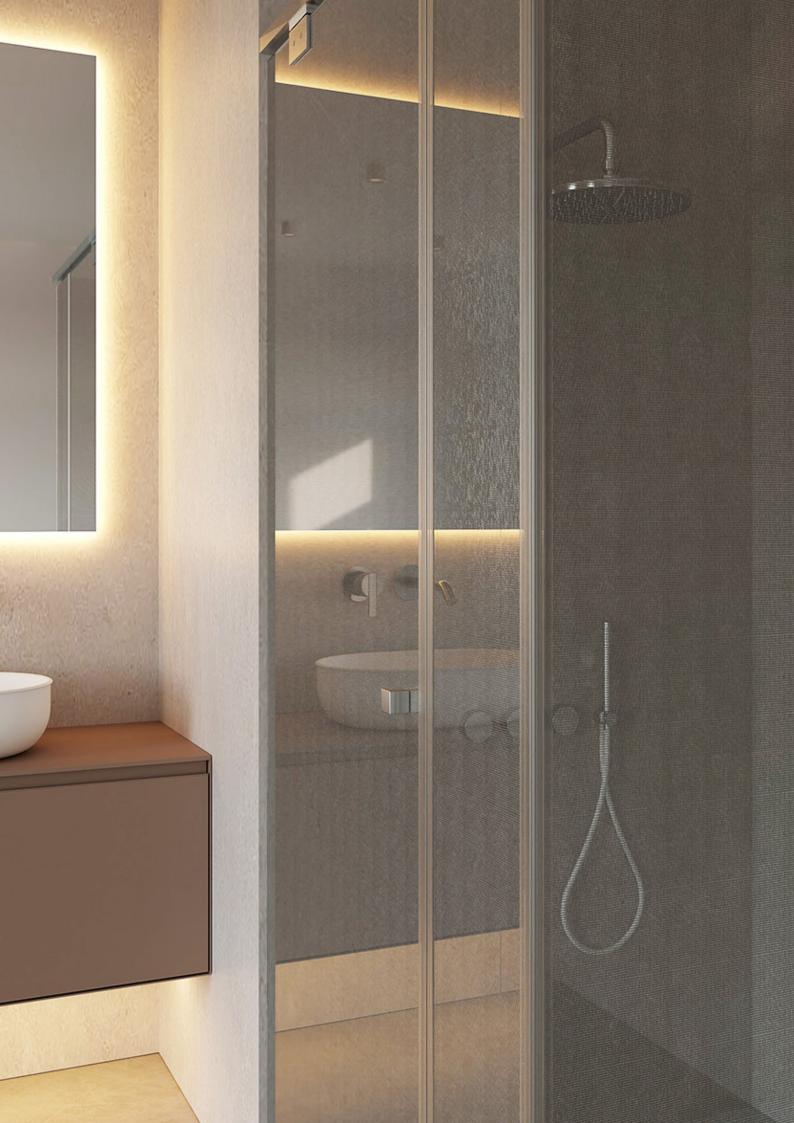

#### **Decorative Glass**

Our range of decorative glass for shower cabin installations includes laminated glass with dichroic film, transparent colored films, and metal meshes. With the right choice of glass, your bathroom transforms from a functional space into an oasis of unique aesthetics and ambiance. We exclusively use tempered glass. Check out the collections of Transparent Colored Glass and Metal Meshes.

TRANSPARENT COLORED GLASS

METAL MESHES