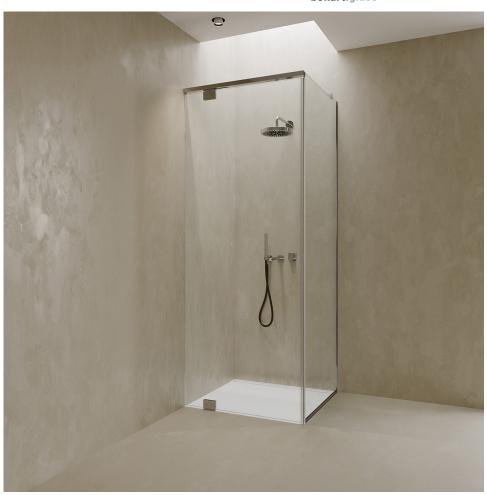

Knobs and pull handles come in a standard glossy finish and offer the option to choose custom colors to match the look with other bathroom elements.

bokart.glass

SWEEP **01**Shower cabin in a niche with single pivot doors.