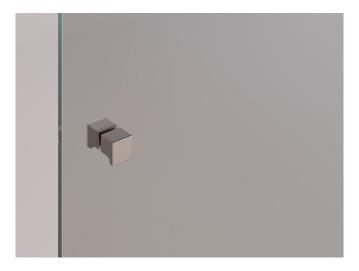

losure. The system consists only of the top profile and pivot hardware, allowing for a minimalist design that brings elegance to your space.

Knobs and pull handles come in a standard glossy finish and offer the option to choose custom colors to match the look with other bathroom elements.

bokart.glass



SWEEP **01**Shower cabin in a niche with single pivot doors.



SWEEP **02**Shower cabin in a niche with single pivot doors and fixed glass.

bokart.glass



SWEEP **03**Corner shower cabin with one pivot door and one fixed glass panel.



SWEEP **04**Corner shower cabin with pivot doors and fixed glass.

bokart.glass



SWEEP **05**Freestanding shower cabin with pivot doors.



SWEEP **06**Freestanding shower cabin with pivot doors and one fixed glass panel.

## KNOBS AND PULL HANDLES





KNOB **SDK 300** PULL HANDLE **SQ8X8** 

### **FINISHES**



#### **GLASS**

#### **Decorative Glass**

Our range of decorative glass for shower cabin installations includes laminated glass with dichroic film, transparent colored films, and metal meshes. With the right choice of glass, your bathroom transforms from a functional space into an oasis of unique aesthetics and ambiance. We exclusively use tempered glass. Check out the collections of Transparent Colored Glass and Metal Meshes.







TRANSPARENT COLORED GLASS



METAL MESHES

#### **Basic Glass**

From transparent to colored frosted glass, a wide range of basic (standard) glass awaits you. With the right choice of knobs and pull handles, basic glass might be the most elegant choice for your bathroom.



TRANSPARENT GLASS