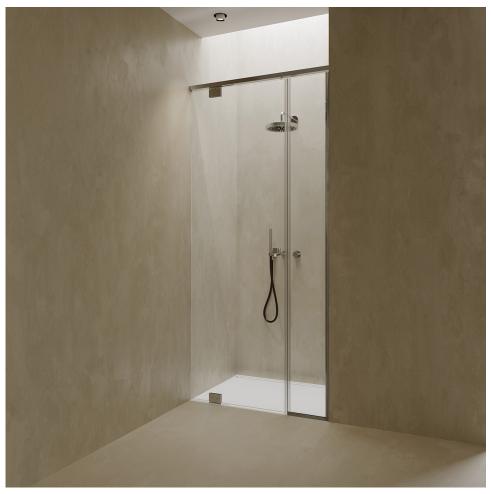

SWEEP **02**Shower cabin in a niche with single pivot doors and fixed glass.

bokart.glass

SWEEP **03**Corner shower cabin with one pivot door and one fixed glass panel.

SWEEP **04**Corner shower cabin with pivot doors and fixed glass.