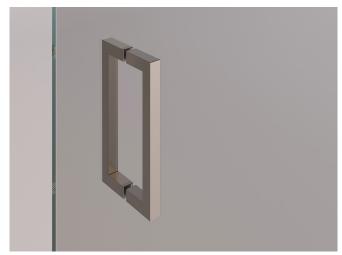

sure. The system consists only of the top profile and pivot hardware, allowing for a minimalist design that brings elegance to your space.

Knobs and pull handles come in a standard glossy finish and offer the option to choose custom colors to match the look with other bathroom elements.

bokart.glass



SWEEP **01**Shower cabin in a niche with single pivot doors.



SWEEP **02**Shower cabin in a niche with single pivot doors and fixed glass.

bokart.glass



SWEEP **03**Corner shower cabin with one pivot door and one fixed glass panel.



SWEEP **04**Corner shower cabin with pivot doors and fixed glass.

bokart.glass



SWEEP **05**Freestanding shower cabin with pivot doors.



SWEEP **06**Freestanding shower cabin with pivot doors and one fixed glass panel.

## KNOBS AND PULL HANDLES





KNOB **SDK 300** PULL HANDLE **SQ8X8** 

### **FINISHES**



#### **GLASS**

#### **Decorative Glass**

Our range of decorative glass for shower cabin installations includes laminated glass with dichroic film, transparent colored films, and metal meshes. With the right choice of glass, your bathroom transforms from a functional space into an oasis of unique aesthetics and ambiance. We exclusively use tempered glass. Check out the collections of Transparent Colored Glass and Metal Meshes.







TRANSPARENT COLORED GLASS



METAL MESHES

#### **Basic Glass**

From transparent to colored frosted glass, a wide range of basic (standard) glass awaits you. With the right choice of knobs and pull handles, basic glass might be the most elegant choice for your bathroom.



TRANSPARENT GLASS



RI