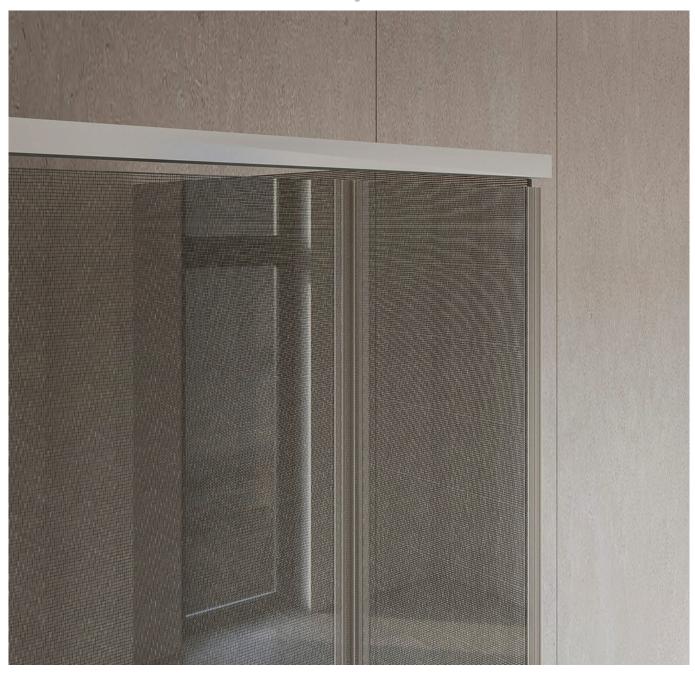

# SWEEP set

SWEEP is a pivot system for shower cabins with the option of integrating a hydraulic self-closing system. The integrated hydraulic system saves space and enables automatic door closure. The system consists only of the top profile and pivot hardware, allowing for a minimalist design that brings elegance to your space.