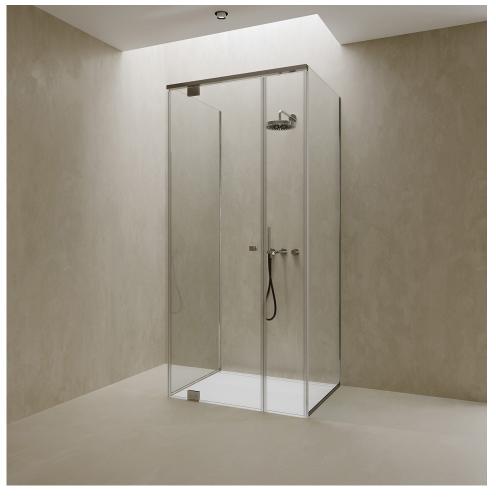

bokart.glass

SWEEP **05**Freestanding shower cabin with pivot doors.

SWEEP **06**Freestanding shower cabin with pivot doors and one fixed glass panel.