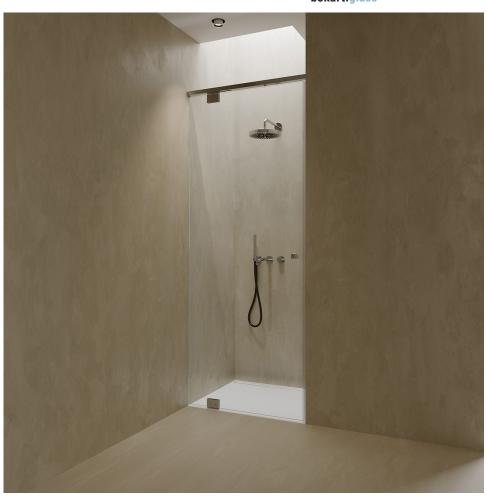

Knobs and pull handles come in a standard glossy finish and offer the option to choose custom colors to match the look with other bathroom elements.

bokart.glass

SWEEP **01**Shower cabin in a niche with single pivot doors.