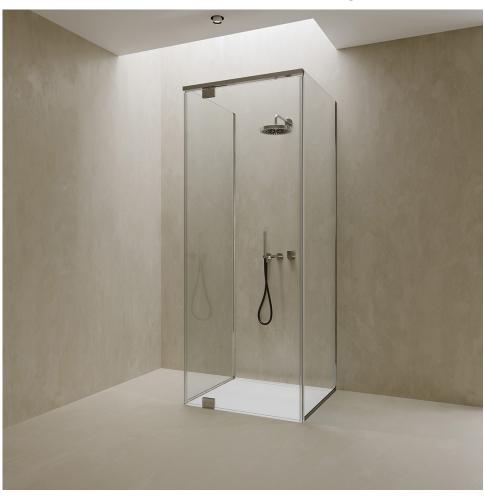

SWEEP **02**Shower cabin in a niche with single pivot doors and fixed glass.

bokart.glass

SWEEP **03**Corner shower cabin with one pivot door and one fixed glass panel.

SWEEP **04**Corner shower cabin with pivot doors and fixed glass.