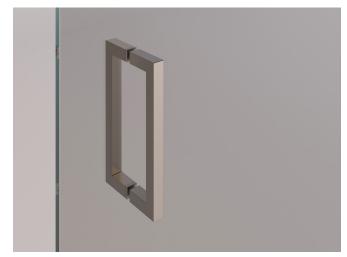

sparency, elegance, and extreme functionality: the distance between the sliding doors and the fixed glass is minimized. The FLOW set has the option of installing a soft stop system that cushions stops when opening or closing the shower cabin.

The hardware is available in two standard surface finishes and offers the option to choose custom colors to match the look with other bathroom elements.

bokart.glass



FLOW **01**Straight sliding shower cabin with one door and one fixed glass panel.



FLOW **02**Corner sliding shower cabin with one door and two fixed glass panels.

bokart.glass



FLOW **03**Freestanding sliding shower cabin with one door and three fixed glass panels.



FLOW **04**Corner sliding shower cabin with two doors and two fixed glass panels.

# KNOBS AND PULL HANDLES





KNOB **SDK 300** PULL HANDLE **SQ8X8** 

## **FINISHES**





BLACK

### **GLASS**

#### **Decorative Glass**

Our range of decorative glass for shower cabin installations includes laminated glass with dichroic film, transparent colored films, and metal meshes. With the right choice of glass, your bathroom transforms from a functional space into an oasis of unique aesthetics and ambiance. We exclusively use tempered glass. Check out the collections of Transparent Colored Glass and Metal Meshes.







TRANSPARENT COLORED GLASS



METAL MESHES

#### **Basic Glass**

From transparent to colored frosted glass, a wide range of basic (standard) glass awaits you. With the right choice of knobs and pull handles, basic glass might be the most elegant choice for your bathroom.



TRANSPARENT GLAS