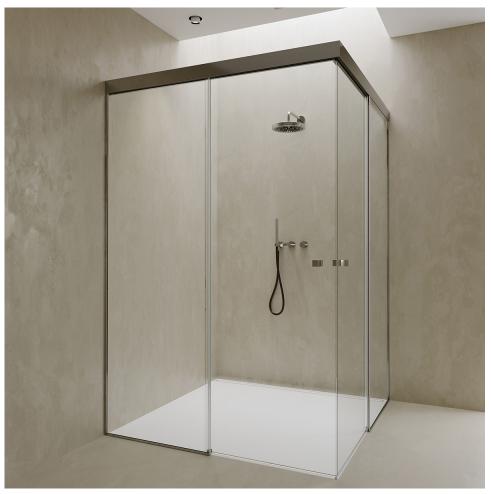

FLOW **02**Corner sliding shower cabin with one door and two fixed glass panels.

bokart.glass

FLOW **03**Freestanding sliding shower cabin with one door and three fixed glass panels.

FLOW **04**Corner sliding shower cabin with two doors and two fixed glass panels.