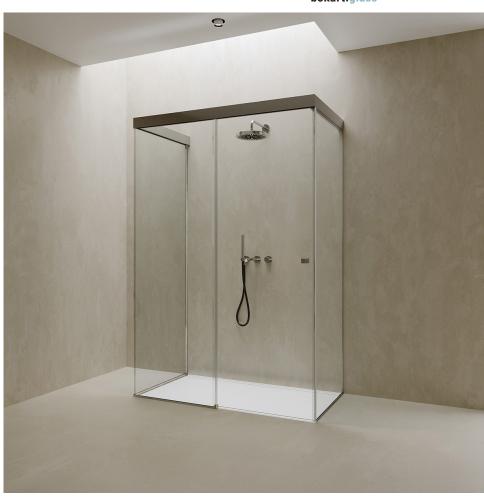

The hardware is available in two standard surface finishes and offers the option to choose custom colors to match the look with other bathroom elements.

bokart.glass

FLOW **01**Straight sliding shower cabin with one door and one fixed glass panel.

FLOW **02**Corner sliding shower cabin with one door and two fixed glass panels.

bokart.glass

FLOW **03**Freestanding sliding shower cabin with one door and three fixed glass panels.

FLOW **04**Corner sliding shower cabin with two doors and two fixed glass panels.