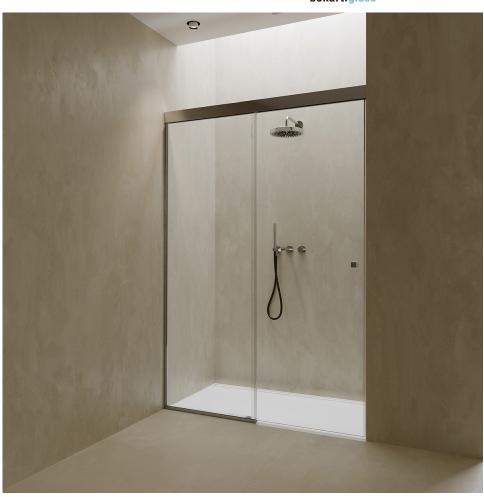

The hardware is available in two standard surface finishes and offers the option to choose custom colors to match the look with other bathroom elements.

bokart.glass

FLOW **01**Straight sliding shower cabin with one door and one fixed glass panel.

FLOW **02**Corner sliding shower cabin with one door and two fixed glass panels.

bokart.glass

FLOW **03**Freestanding sliding shower cabin with one door and three fixed glass panels.

FLOW **04**Corner sliding shower cabin with two doors and two fixed glass panels.