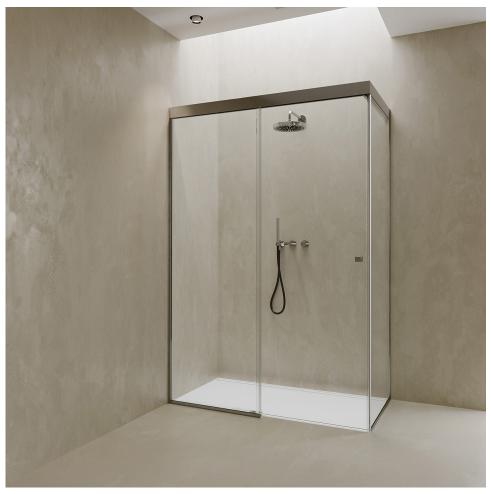

FLOW **02**Corner sliding shower cabin with one door and two fixed glass panels.

bokart.glass

FLOW **03**Freestanding sliding shower cabin with one door and three fixed glass panels.

FLOW **04**Corner sliding shower cabin with two doors and two fixed glass panels.