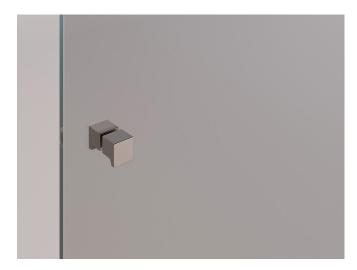

ansparency, elegance, and extreme functionality: the distance between the sliding doors and the fixed glass is minimized. The FLOW set has the option of installing a soft stop system that cushions stops when opening or closing the shower cabin.

The hardware is available in two standard surface finishes and offers the option to choose custom colors to match the look with other bathroom elements.

bokart.glass



FLOW **01**Straight sliding shower cabin with one door and one fixed glass panel.



FLOW **02**Corner sliding shower cabin with one door and two fixed glass panels.

bokart.glass



FLOW **03**Freestanding sliding shower cabin with one door and three fixed glass panels.



FLOW **04**Corner sliding shower cabin with two doors and two fixed glass panels.

# KNOBS AND PULL HANDLES





KNOB **SDK 300** PULL HANDLE **SQ8X8** 

## **FINISHES**





BLACK

### **GLASS**

#### **Decorative Glass**

Our range of decorative glass for shower cabin installations includes laminated glass with dichroic film, transparent colored films, and metal meshes. With the right choice of glass, your bathroom transforms from a functional space into an oasis of unique aesthetics and ambiance. We exclusively use tempered glass. Check out the collections of Transparent Colored Glass and Metal Meshes.







TRANSPARENT COLORED GLASS



METAL MESHES

#### **Basic Glass**

From transparent to colored frosted glass, a wide range of basic (standard) glass awaits you. With the right choice of knobs and pull handles, basic glass might be the most elegant choice for your bathroom.



TRANSPARENT GL