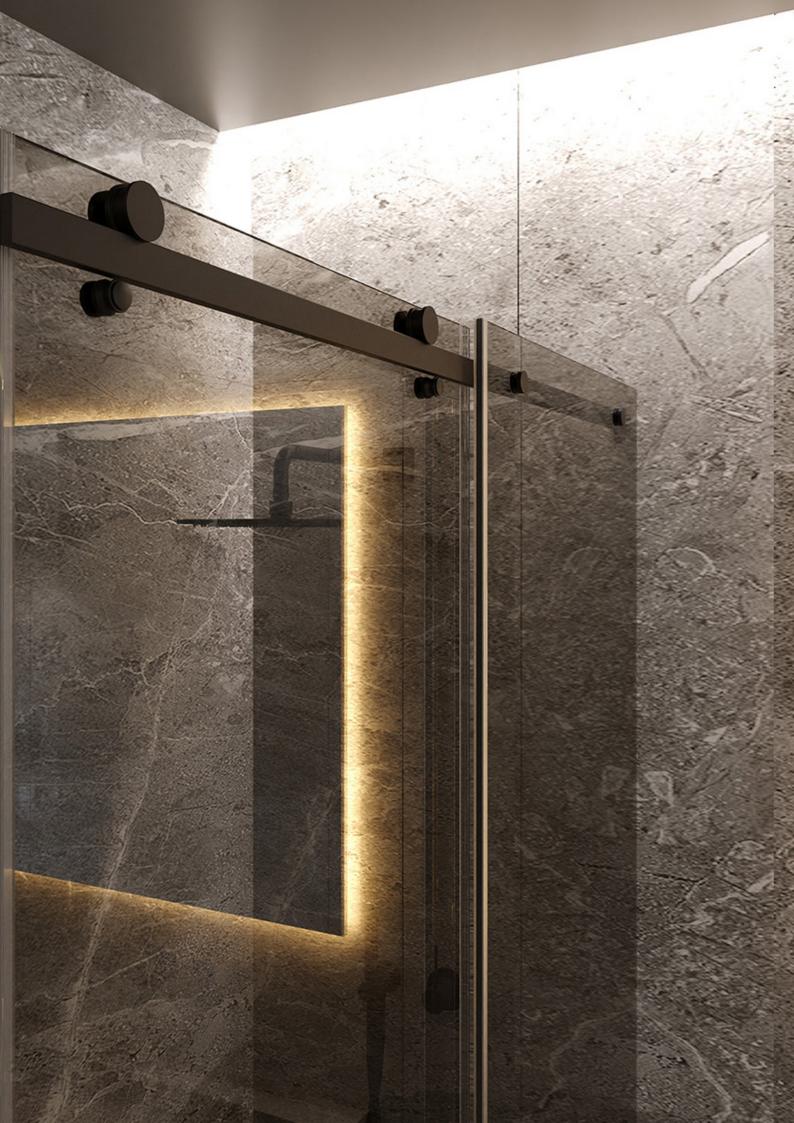

## RAIL&ROLL set

A sliding system for shower cabins with visible minimalist hardware. Sliding systems for shower cabin openings are practical as they save space in the bathroom.

The hardware is available in three standard surface finishes and offers the option to choose custom colors to match the look with other bathroom elements. bokart.glass

RAIL&ROLL **01** Straight sliding shower cabin with one door and one fixed glass panel.

RAIL&ROLL **02** Corner sliding shower cabin with one door and two fixed glass panels. bokart.glass

RAIL&ROLL **03** Freestanding sliding shower cabin with one door and three fixed glass panels.