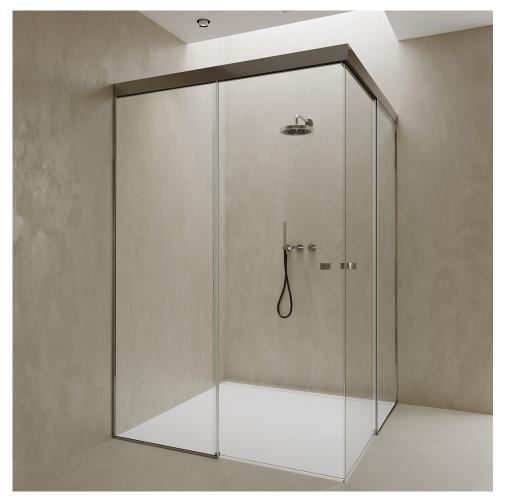

RAIL&ROLL **04** Corner sliding shower cabin with two doors and two fixed glass panels.