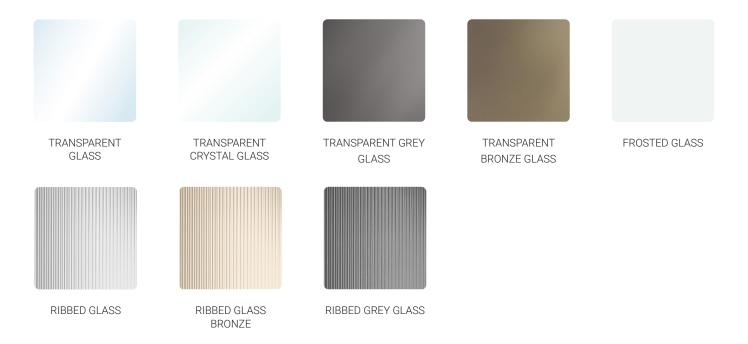

#### **Basic Glass**

From transparent to colored frosted glass, a wide range of basic (standard) glass awaits you. With the right choice of knobs and pull handles, basic glass might be the most elegant choice for your bathroom.