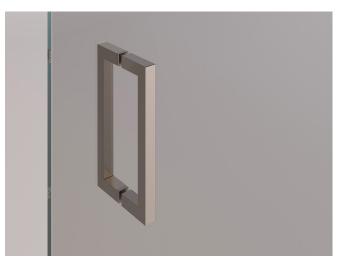

### bokart.glass



## RAIL&ROLL set

A sliding system for shower cabins with visible minimalist hardware. Sliding systems for shower cabin openings are practical as they save space in the bathroom.

The hardware is available in three standard surface finishes and offers the option to choose custom colors to match the look with other bathroom elements. bokart.glass



RAIL&ROLL **01** Straight sliding shower cabin with one door and one fixed glass panel.



RAIL&ROLL **02** Corner sliding shower cabin with one door and two fixed glass panels. bokart.glass





RAIL&ROLL **03** Freestanding sliding shower cabin with one door and three fixed glass panels.

RAIL&ROLL **04** Corner sliding shower cabin with two doors and two fixed glass panels.

## KNOBS AND PULL HANDLES



KNOB **SDK 300** 



PULL HANDLE SQ8X8

#### FINISHES





POLISHED CHROME

SATIN CHROME



BLACK

### GLASS

#### **Decorative Glass**

Our range of decorative glass for shower cabin installations includes laminated glass with dichroic film, transparent colored films, and metal meshes. With the right choice of glass, your bathroom transforms from a functional space into an oasis of unique aesthetics and ambiance. We exclusively use tempered glass. Check out the collections of Transparent Colored Glass and Metal Meshes.



DICHROIC GLASS



TRANSPARENT COLORED GLASS



#### METAL MESHES

#### **Basic Glass**

From transparent to colored frosted glass, a wide range of basic (standard) glass awaits you. With the right choice of knobs and pull handles, basic glass might be the most elegant choice for your bathr