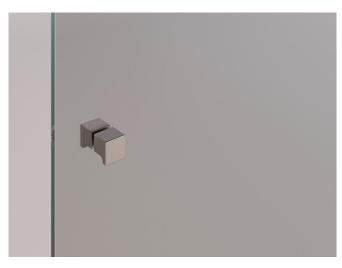

# RAIL&ROLL set



#### bokart.glass



## RAIL&ROLL set

A sliding system for shower cabins with visible minimalist hardware. Sliding systems for shower cabin openings are practical as they save space in the bathroom.

The hardware is available in three standard surface finishes and offers the option to choose custom colors to match the look with other bathroom elements. bokart.glass



RAIL&ROLL **01** Straight sliding shower cabin with one door and one fixed glass panel.



RAIL&ROLL **02** Corner sliding shower cabin with one door and two fixed glass panels. bokart.glass





RAIL&ROLL **03** Freestanding sliding shower cabin with one door and three fixed glass panels.

RAIL&ROLL **04** Corner sliding shower cabin with two doors and two fixed glass panels.

## KNOBS AND PULL HANDLES



KNOB **SDK 300** 



PULL HANDLE SQ8X8

#### FINISHES





POLISHED CHROME

SATIN CHROME



BLACK

### GLASS

#### **Decorative Glass**

Our range of decorative glass for shower cabin installations includes laminated glass with dichroic film, transparent colored films, and metal meshes. With the right choice of glass, your bathroom transforms from a functional space into an oasis of unique aesthetics and ambiance. We exclusively use tempered glass. Check out the collections of Transparent Colored Glass and Metal Meshes.



DICHROIC GLASS



TRANSPARENT COLORED GLASS



#### METAL MESHES

#### **Basic Glass**

From transparent to colored frosted glass, a wide range of basic (standard) glass awaits you. With the right choice of knobs and pull handles, basic glass might be the most elegant