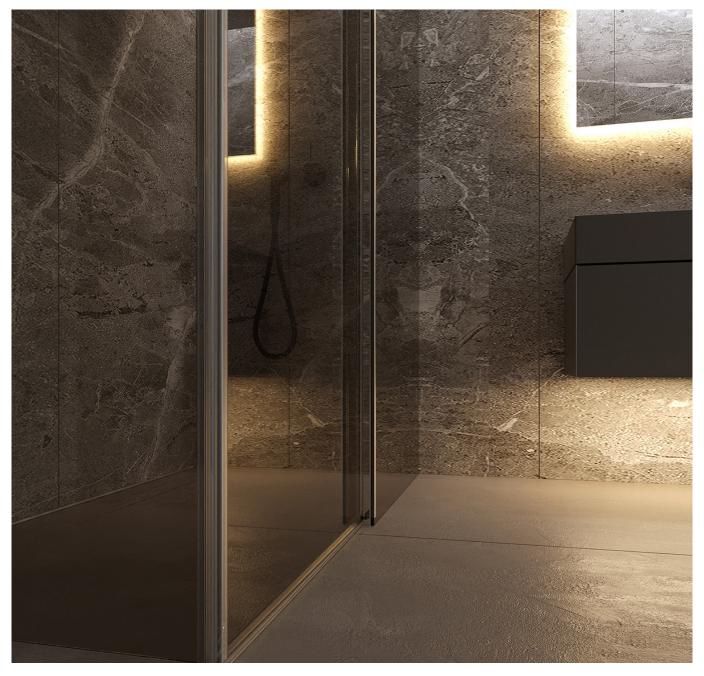

## RAIL&ROLL set

A sliding system for shower cabins with visible minimalist hardware. Sliding systems for shower cabin openings are practical as they save space in the bathroom.

The hardware is available in three standard surface finishes and offers the option to choose custom colors to match the look with other bathroom elements. bokart.glass

RAIL&ROLL **04** Corner sliding shower cabin with two doors and two fixed glass panels.