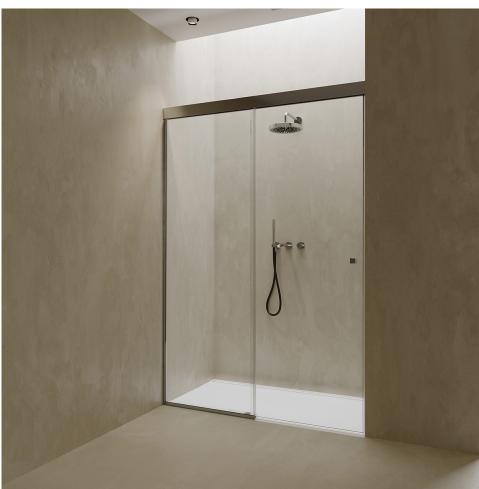

## RAIL&ROLL set

A sliding system for shower cabins with visible minimalist hardware. Sliding systems for shower cabin openings are practical as they save space in the bathroom.

The hardware is available in three standard surface finishes and offers the option to choose custom colors to match the look with other bathroom elements. bokart.glass

RAIL&ROLL **01** Straight sliding shower cabin with one door and one fixed glass panel.

RAIL&ROLL **02** Corner sliding shower cabin with one door and two fixed glass panels. bokart.glass

RAIL&ROLL **03** Freestanding sliding shower cabin with one door and three fixed glass panels.