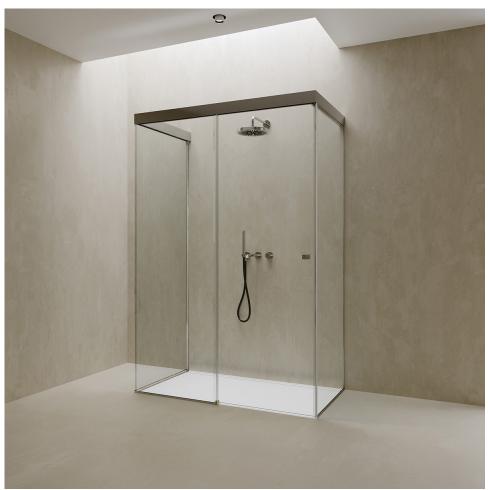

RAIL&ROLL **01** Straight sliding shower cabin with one door and one fixed glass panel.

RAIL&ROLL **02** Corner sliding shower cabin with one door and two fixed glass panels. bokart.glass

RAIL&ROLL **03** Freestanding sliding shower cabin with one door and three fixed glass panels.