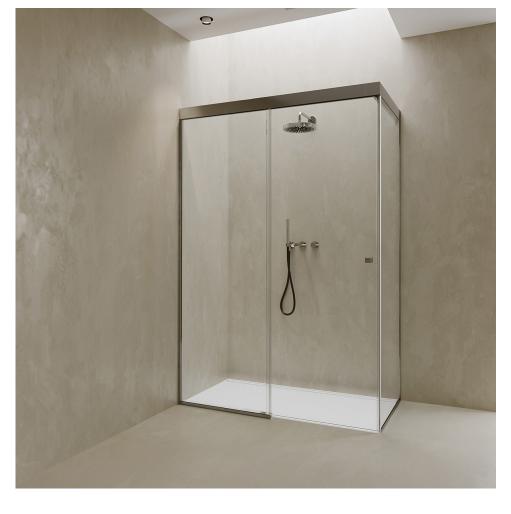

RAIL&ROLL **01** Straight sliding shower cabin with one door and one fixed glass panel.

RAIL&ROLL **02** Corner sliding shower cabin with one door and two fixed glass panels. bokart.glass

RAIL&ROLL **03** Freestanding sliding shower cabin with one door and three fixed glass panels.