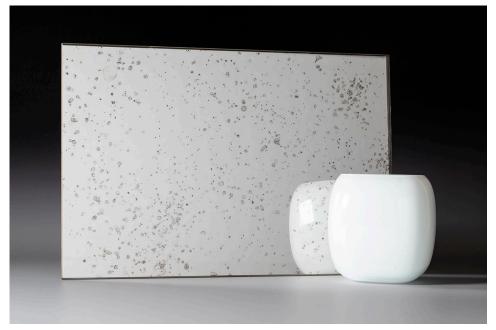

## Light Dots Gold

dim. 300 x 200 mm

Our decorative antique mirrors are made by hand by applying metal to the surface of the glass in larger or smaller quantities. The models differ in the intensity and appearance of the antique effect that brings the desired style to your space. This unique collection will fit perfectly into interiors, for example hotel lobbies or rooms, bars or as a statement piece in any interior. Each mirror can be tempered or laminated, which can meet all safety or limiting conditions required by the project.

Glass panels are made by our artists, so each one is slightly different and unique.

| max. dimensions:    | 3000 x 1500 mm                                                                                                                                                                |
|---------------------|-------------------------------------------------------------------------------------------------------------------------------------------------------------------------------|
| thickness:          | 4, 5, 6, 8, 10 mm                                                                                                                                                             |
| safety treatment:   | tempered, laminated, tempered and laminated                                                                                                                                   |
| processing options: | drilling holes, cnc, cutouts, shaping                                                                                                                                         |
| applications:       | wall cladding, furniture cladding, bar decoration                                                                                                                             |
| cleaning:           | Antique Mirror can be cleaned with liquid cleaners and paper towels, or soft clothes. Liquid cleaners without ammonia are recommended. Avoid all abrasive cleaning materials. |

REMARK: Due to the manual and unique method of production, certain differences from the shown sample are possible.