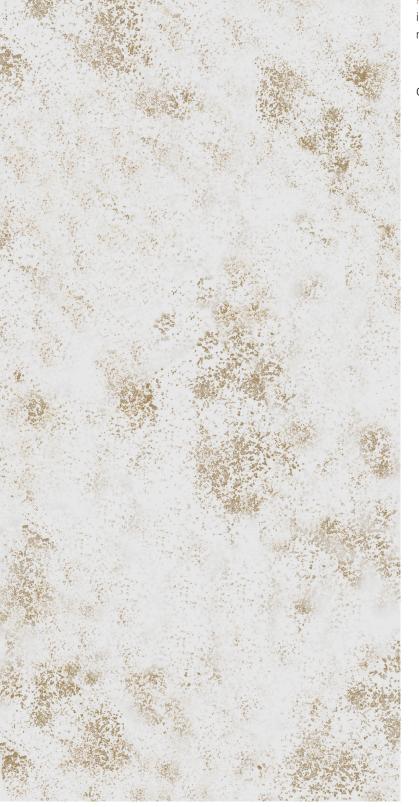

## Light Dots Gold

REMARK: The example shown is illustrative. Due to the manual production method, each piece is unique..

## dim. 3000 x 1500 mm

BOI

Staklarska ulica 4, 10370 Dugo Selo, Croatia www.bokart.glass | info@bokart.hr