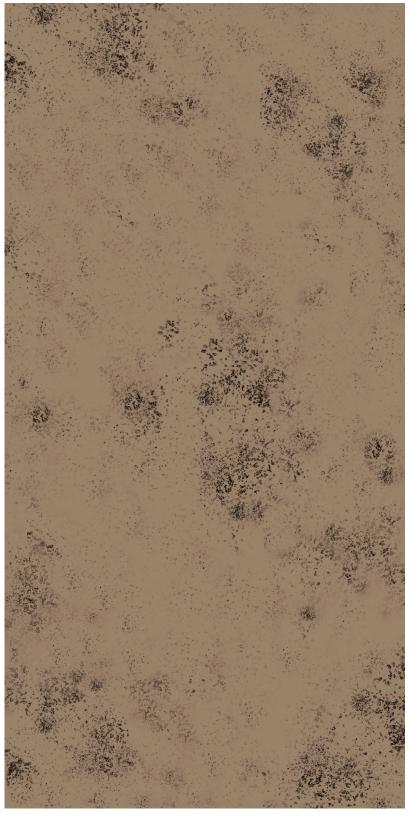

## Light Dots Warm

REMARK: The example shown is illustrative. Due to the manual production method, each piece is unique..

## dim. 3000 x 1500 mm

Staklarska ulica 4, 10370 Dugo Selo, Croatia www.bokart.glass | info@bokart.hr