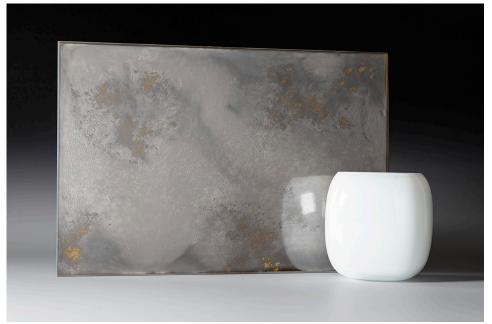

## Open Silver Gold

dim. 300 x 200 mm

Our decorative antique mirrors are made by hand by applying metal to the surface of the glass in larger or smaller quantities. The models differ in the intensity and appearance of the antique effect that brings the desired style to your space. This unique collection will fit perfectly into interiors, for example hotel lobbies or rooms, bars or as a statement piece in any interior. Each mirror can be tempered or laminated, which can meet all safety or limiting conditions required by the project.

Glass panels are made by our artists, so each one is slightly different and unique.

| max. dimensions:    | 3000 x 1500 mm                                                                                                                                                                |
|---------------------|-------------------------------------------------------------------------------------------------------------------------------------------------------------------------------|
| thickness:          | 4, 5, 6, 8, 10 mm                                                                                                                                                             |
| safety treatment:   | tempered, laminated, tempered and laminated                                                                                                                                   |
| processing options: | drilling holes, cnc, cutouts, shaping                                                                                                                                         |
| applications:       | wall cladding, furniture cladding, bar decoration                                                                                                                             |
| cleaning:           | Antique Mirror can be cleaned with liquid cleaners and paper towels, or soft clothes. Liquid cleaners without ammonia are recommended. Avoid all abrasive cleaning materials. |

REMARK: Due to the manual and unique method of production, certain differences from the shown sample are possible.