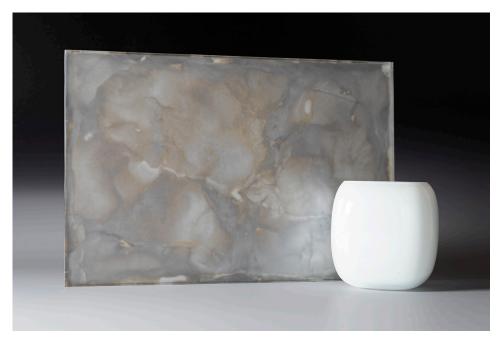

## Liquid Silver Pearl

dim. 300 x 200 mm

Our decorative antique mirrors are made by hand by applying metal to the surface of the glass in larger or smaller quantities. The models differ in the intensity and appearance of the antique effect that brings the desired style to your space. This unique collection will fit perfectly into interiors, for example hotel lobbies or rooms, bars or as a statement piece in any interior. Each mirror can be tempered or laminated, which can meet all safety or limiting conditions required by the project.

Glass panels are made by our artists, so each one is slightly different and unique.

| max. dimensions:    | 3000 x 1500 mm                                                                                                                                                                |
|---------------------|-------------------------------------------------------------------------------------------------------------------------------------------------------------------------------|
| thickness:          | 4, 5, 6, 8, 10 mm                                                                                                                                                             |
| safety treatment:   | tempered, laminated, tempered and laminated                                                                                                                                   |
| processing options: | drilling holes, cnc, cutouts, shaping                                                                                                                                         |
| applications:       | wall cladding, furniture cladding, bar decoration                                                                                                                             |
| cleaning:           | Antique Mirror can be cleaned with liquid cleaners and paper towels, or soft clothes. Liquid cleaners without ammonia are recommended. Avoid all abrasive cleaning materials. |

REMARK: Due to the manual and unique method of production, certain differences from the shown sample are possible.