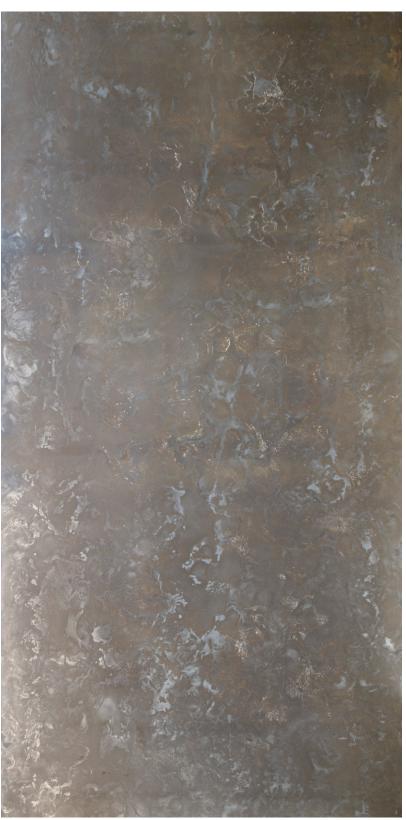

## Liquid Silver Pearl

REMARK: The example shown is illustrative. Due to the manual production method, each piece is unique..

dim. 3000 x 1500 mm

REMARK: Due to the manual and unique method of production, certain differences from the shown sample are possible.