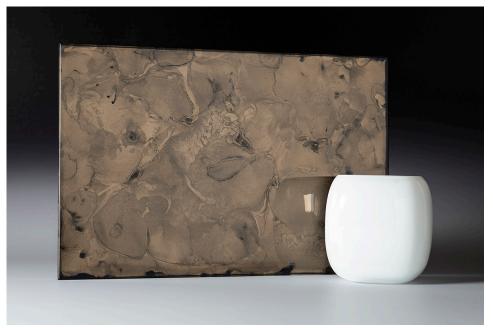

## Liquid Silver Warm

dim. 300 x 200 mm

Our decorative antique mirrors are made by hand by applying metal to the surface of the glass in larger or smaller quantities. The models differ in the intensity and appearance of the antique effect that brings the desired style to your space. This unique collection will fit perfectly into interiors, for example hotel lobbies or rooms, bars or as a statement piece in any interior. Each mirror can be tempered or laminated, which can meet all safety or limiting conditions required by the project.

Glass panels are made by our artists, so each one is slightly different and unique.

| max. dimensions:    | 3000 x 1500 mm                                                                                                                                                                |
|---------------------|-------------------------------------------------------------------------------------------------------------------------------------------------------------------------------|
| thickness:          | 4, 6, 8, 10 mm                                                                                                                                                                |
| safety treatment:   | tempered, laminated, tempered and laminated                                                                                                                                   |
| processing options: | drilling holes, cnc, cutouts, shaping                                                                                                                                         |
| applications:       | wall cladding, furniture cladding, bar decoration                                                                                                                             |
| cleaning:           | Antique Mirror can be cleaned with liquid cleaners and paper towels, or soft clothes. Liquid cleaners without ammonia are recommended. Avoid all abrasive cleaning materials. |

REMARK: Due to the manual and unique method of production, certain differences from the shown sample are possible.