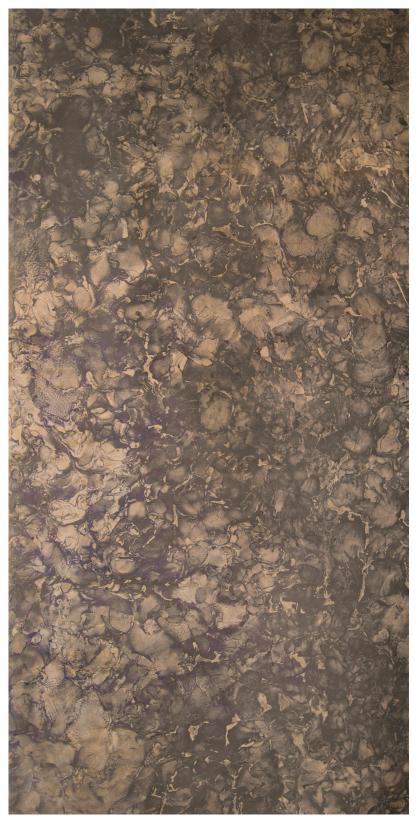

## Liquid Silver Warm

REMARK: The example shown is illustrative. Due to the manual production method, each piece is unique..

dim. 3000 x 1500 mm