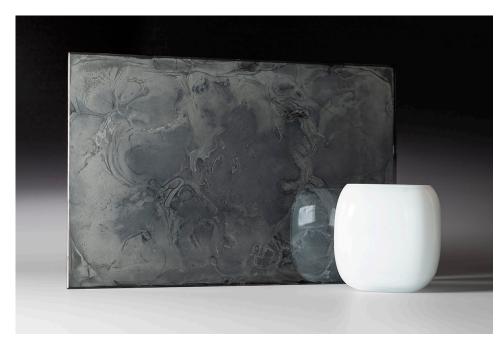

## Liquid Silver Gray

dim. 300 x 200 mm

Our decorative antique mirrors are made by hand by applying metal to the surface of the glass in larger or smaller quantities. The models differ in the intensity and appearance of the antique effect that brings the desired style to your space. This unique collection will fit perfectly into interiors, for example hotel lobbies or rooms, bars or as a statement piece in any interior. Each mirror can be tempered or laminated, which can meet all safety or limiting conditions required by the project.

Glass panels are made by our artists, so each one is slightly different and unique.

| max. dimensions:    | 3000 x 1500 mm                                                                                                                                                                |
|---------------------|-------------------------------------------------------------------------------------------------------------------------------------------------------------------------------|
| thickness:          | 4, 6, 8, 10 mm                                                                                                                                                                |
| safety treatment:   | tempered, laminated, tempered and laminated                                                                                                                                   |
| processing options: | drilling holes, cnc, cutouts, shaping                                                                                                                                         |
| applications:       | wall cladding, furniture cladding, bar decoration                                                                                                                             |
| cleaning:           | Antique Mirror can be cleaned with liquid cleaners and paper towels, or soft clothes. Liquid cleaners without ammonia are recommended. Avoid all abrasive cleaning materials. |

REMARK: Due to the manual and unique method of production, certain differences from the shown sample are possible.