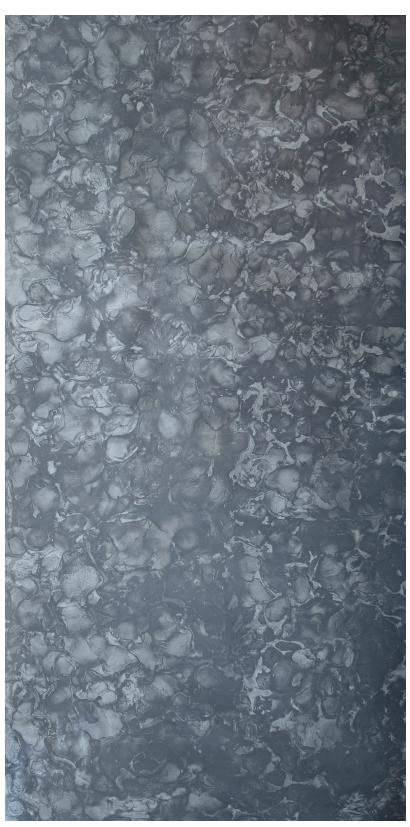

## Liquid Silver Gray

REMARK: The example shown is illustrative. Due to the manual production method, each piece is unique..

dim. 3000 x 1500 mm

REMARK: Due to the manual and unique method of production, certain differences from the shown sample are possible.