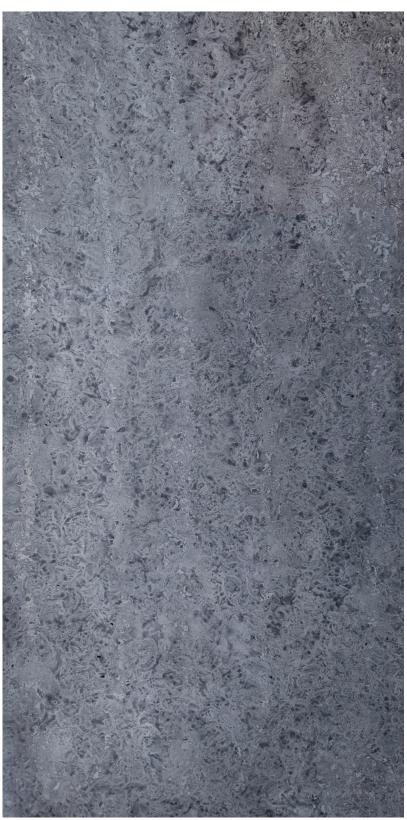

## Marble

REMARK: The example shown is illustrative. Due to the manual production method, each piece is unique..

dim. 3000 x 1500 mm