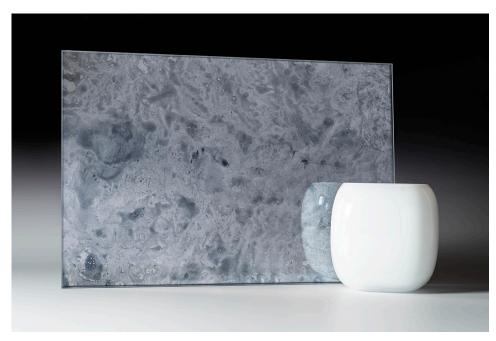

## Marble

dim. 300 x 200 mm

Our decorative antique mirrors are made by hand by applying metal to the surface of the glass in larger or smaller quantities. The models differ in the intensity and appearance of the antique effect that brings the desired style to your space. This unique collection will fit perfectly into interiors, for example hotel lobbies or rooms, bars or as a statement piece in any interior. Each mirror can be tempered or laminated, which can meet all safety or limiting conditions required by the project.

REMARK: Due to the manual and unique method of production, certain differences from the shown sample are possible.